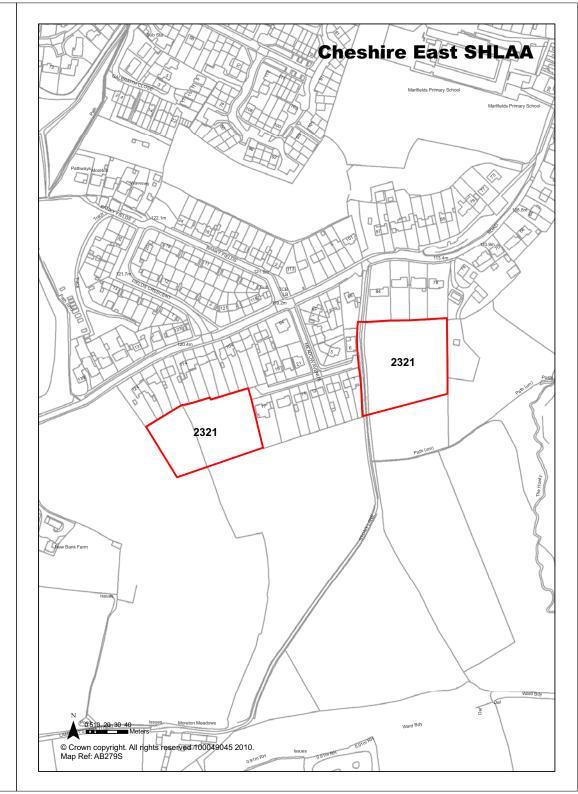

|                             |                                                                                                                                                                                                            |                          | ,                         | J                     |
|-----------------------------|------------------------------------------------------------------------------------------------------------------------------------------------------------------------------------------------------------|--------------------------|---------------------------|-----------------------|
| Town / Rural Congleton      | - Edge / Extension                                                                                                                                                                                         | Easting                  | 385427 <b>Nort</b>        | hing 362362           |
| Site Description            | Agricultural land.                                                                                                                                                                                         |                          | Site Size Net (Ha)        | 1.27                  |
| Character of Area           | Residential and Open Countrys                                                                                                                                                                              | ide                      | Potential Capacity        | 39                    |
| Surrounding Land Uses       | Residential and Open Countrys                                                                                                                                                                              | ide                      | Potential Net             | 39                    |
| Physical Constraints        | Flood Zone 1 - Little or no risk. Potential for ransom strip to cre access point. Footpath along puthe site's border. No buildings appears generally flat. Trees a hedges to border. Potential air issues. | art of<br>on site,<br>nd | Capacity                  |                       |
| Policy Restrictions         | Open Countryside. Surface warunoff to be calculated in accorwith Environment Agency guide for greenfield sites.                                                                                            | dance                    | Potential Density         | 30.71                 |
| Managing Constraints        | Consideration of public footpath biodiversity. Air quality assess may be required (size of developroximity to AQMA).                                                                                       | ent                      | Determination of Capacity | Density<br>multiplier |
| Sustainability              | Greenfield site on edge of settle                                                                                                                                                                          | ement.                   |                           |                       |
| Accessibility               | Access may be an issue.                                                                                                                                                                                    |                          | Total Completions         | 0                     |
| Other Information           | Cash point 900m, bus stop 300 leisure facilities 1400m, medica 1000m, amenity land 300m, po 1000m, public park 1400m, rail station 2700m, grocers 900m.                                                    | I centre<br>st office    | Losses Completed          | 0                     |
| Brownfield / Greenfield     | Greenfield                                                                                                                                                                                                 |                          | Remaining Losses          | 0                     |
| Suitability                 | Suitable - with policy change                                                                                                                                                                              |                          |                           |                       |
| Availability                | Marginal / Uncertain                                                                                                                                                                                       |                          | Current Year              | 0                     |
| Achievability               | Achievable                                                                                                                                                                                                 |                          | Years 1-5                 | 0                     |
| Deliverability              | Developable                                                                                                                                                                                                |                          | Years 6-10                | 39                    |
| <b>Development Progress</b> | SHLAA Site                                                                                                                                                                                                 |                          | Years 11-15               | 0                     |

Land off Meadow Avenue, Congleton

Site Address

**Application Number:** 

| <b>Ref</b> 2322         | Site Address Land of                                                                                                                                                       | Land off Howey Lane, Congleton |                             |  |  |
|-------------------------|----------------------------------------------------------------------------------------------------------------------------------------------------------------------------|--------------------------------|-----------------------------|--|--|
| Town / Rural Congleton  | - Edge / Extension Eastin                                                                                                                                                  | ng 383858 <b>Nort</b> hi       | ing 363624                  |  |  |
| Site Description        | Grazing land.                                                                                                                                                              | Site Size Net (Ha)             | 0.66                        |  |  |
| Character of Area       | Open countryside and edge of settlement.                                                                                                                                   | Potential Capacity             | 16                          |  |  |
| Surrounding Land Uses   | Residential to north, agriculture and grazing to south.                                                                                                                    | Potential Net<br>Capacity      | 16                          |  |  |
| Physical Constraints    | Flood Zone 1 - Little or no risk. Trees and hedges, open countryside. No buildings on site, appears flat. Potential air quality issues.                                    | oupuo.,                        |                             |  |  |
| Policy Restrictions     | Within Open Countryside. Area of special control for adverts. Surface water runoff to be calculated in accordance with Environment Agency guidelines for greenfield sites. | Potential Density              | 24.24                       |  |  |
| Managing Constraints    | Consideration of biodoversity. Air quality assesment may be required (size of development, proximity to AQMA).                                                             | Determination of Capacity      | Based on current permission |  |  |
| Sustainability          | Greenfield site on edge of settlement, considered to be sustainably located.                                                                                               |                                |                             |  |  |
| Accessibility           | Access is possible.                                                                                                                                                        | <b>Total Completions</b>       | 0                           |  |  |
| Other Information       | Site suggested as part of 'Call for Sites                                                                                                                                  | Losses Completed               | 0                           |  |  |
| Brownfield / Greenfield | Greenfield                                                                                                                                                                 | Remaining Losses               | 0                           |  |  |
| Suitability             | Suitable                                                                                                                                                                   |                                |                             |  |  |
| Availability            | Available                                                                                                                                                                  | Current Year                   | 0                           |  |  |