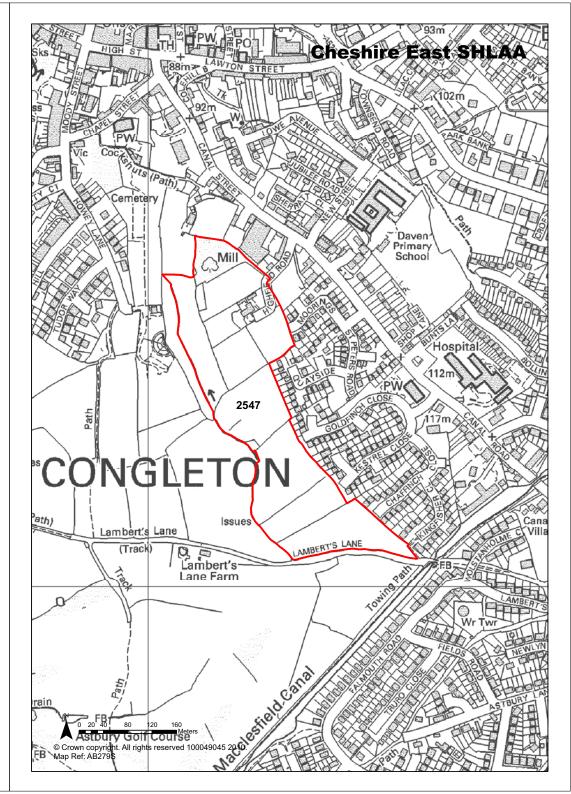

|                                                              |  |
| Cheshire East SHLAA - Update January 2013 |                  |                                                                                                                                                                                                                                                                                               |                                                                                                                                                                                                                                                                                  |                           | Cheshive East                                                |  |



| <b>Ref</b> 2548         | Site Address                                                                                                                                                                                                                                                                                                                                                       | Land at Ta<br>Congleton                                                                           | all Ash Farm, I           | Buxton   | Road,                 |
|-------------------------|-------------------------------------------------------------------------------------------------------------------------------------------------------------------------------------------------------------------------------