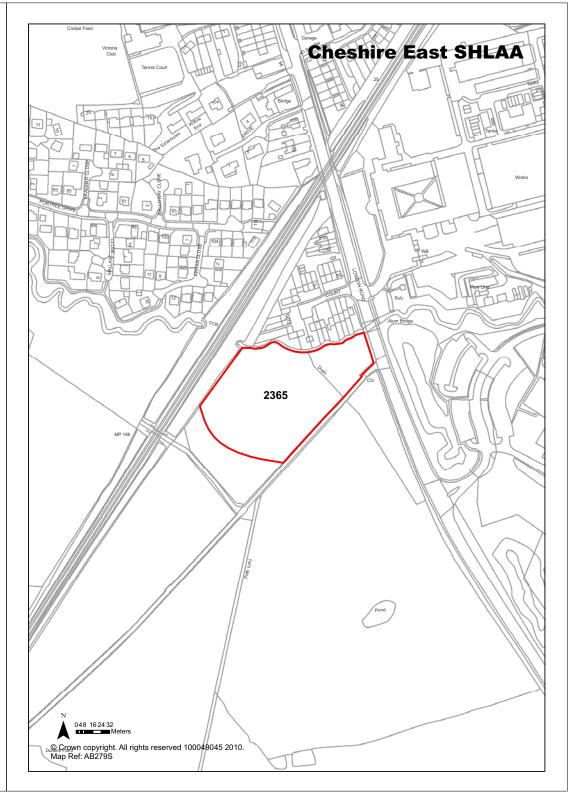

|                                                                            |                              |                                   |  |
|                             |                                                                                                                                                                                                                                                              |                                                                            |                              |                                   |  |





| <b>Ref</b> 2367             | Site Address                                                                                                                                       | Land adjad<br>Hill, Betch                                                                                                                                                         | cent to Heatl<br>ton      | n Hous | e, Ch  | nells                         |
|-----------------------------|----------------------------------------------------------------------------------------------------------------------------------------------------|-----------------------------------------------------------------------------------------------------------------------------------------------------------------------------------