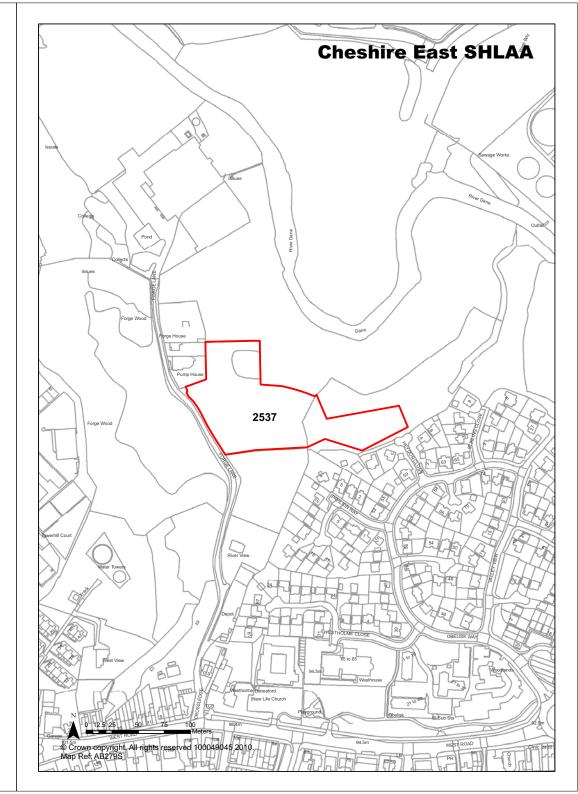

|                                                                         |                           |                          |
|                             |                                                                                                                                                                                                                                                                                                     |                                                                         |                           |                          |



Cheshire East SHLAA - Update January 2013

| <b>Ref</b> 2541             | Site Address                                                                                                                                                                                                                                                                                  | Land east<br>(Loachbro                                         | of Sandy Lar<br>ok)       | ne, Sor | merford                                |
|-----------------------------|--------------------------------------------------------------------------------------------------------------------------------------------------------------------------------------------------------------------------------------------------------------------