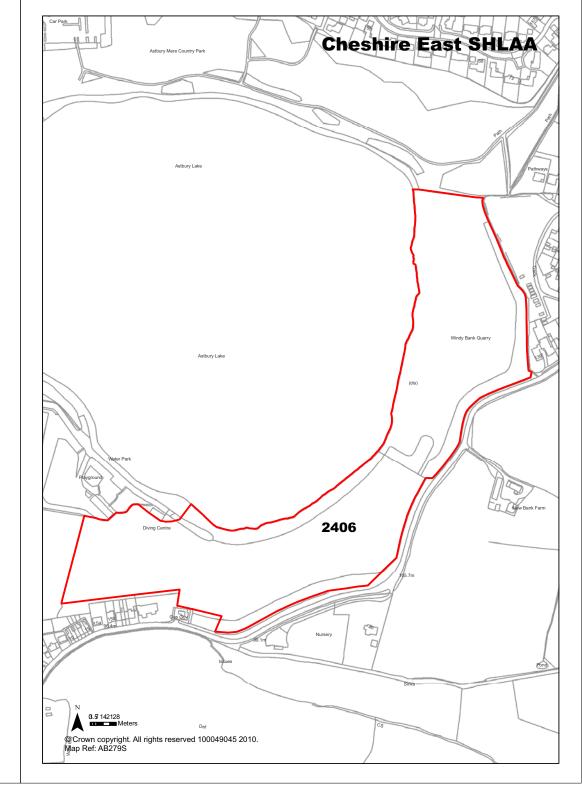

Land off Meadow Avenue, Congleton

Site Address

**Application Number:** 

| <b>Ref</b> 2322         | Site Address Land of                                                                                                                                                       | Land off Howey Lane, Congleton |                             |  |  |
|-------------------------|----------------------------------------------------------------------------------------------------------------------------------------------------------------------------|--------------------------------|-----------------------------|--|--|
| Town / Rural Congleton  | - Edge / Extension Eastin                                                                                                                                                  | ng 383858 <b>Nort</b> hi       | ing 363624                  |  |  |
| Site Description        | Grazing land.                                                                                                                                                              | Site Size Net (Ha)             | 0.66                        |  |  |
| Character of Area       | Open countryside and edge of settlement.                                                                                                                                   | Potential Capacity             | 16                          |  |  |
| Surrounding Land Uses   | Residential to north, agriculture and grazing to south.                                                                                                                    | Potential Net<br>Capacity      | 16                          |  |  |
| Physical Constraints    | Flood Zone 1 - Little or no risk. Trees and hedges, open countryside. No buildings on site, appears flat. Potential air quality issues.                                    | oupuo.,                        |                             |  |  |
| Policy Restrictions     | Within Open Countryside. Area of special control for adverts. Surface water runoff to be calculated in accordance with Environment Agency guidelines for greenfield sites. | Potential Density              | 24.24                       |  |  |
| Managing Constraints    | Consideration of biodoversity. Air quality assesment may be required (size of development, proximity to AQMA).                                                             | Determination of Capacity      | Based on current permission |  |  |
| Sustainability          | Greenfield site on edge of settlement, considered to be sustainably located.                                                                                               |                                |                             |  |  |
| Accessibility           | Access is possible.                                                                                                                                                        | <b>Total Completions</b>       | 0                           |  |  |
| Other Information       | Site suggested as part of 'Call for Sites                                                                                                                                  | Losses Completed               | 0                           |  |  |
| Brownfield / Greenfield | Greenfield                                                                                                                                                                 | Remaining Losses               | 0                           |  |  |
| Suitability             | Suitable                                                                                                                                                                   |                                |                             |  |  |
| Availability            | Available                                                                                                                                                                  | Current Year                   | 0                           |  |  |