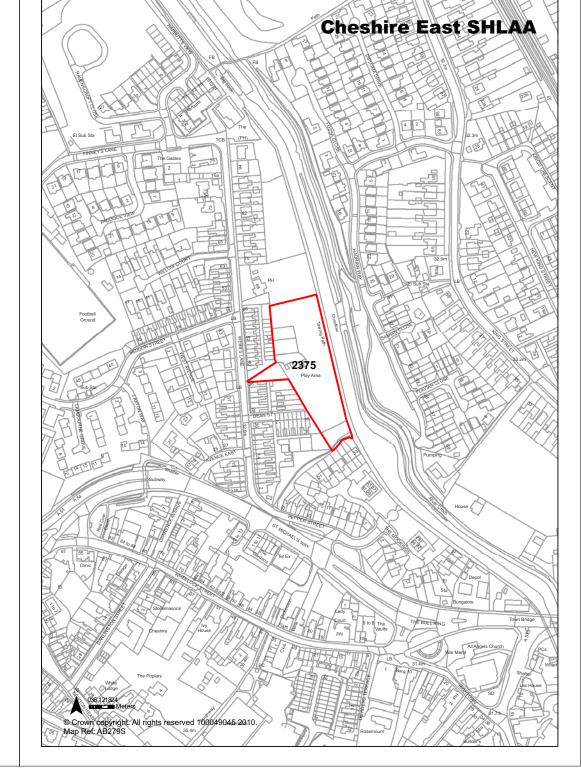

| Years 6-10                |         | 0                     |
| <b>Development Progress</b> | SHLAA Site                                                                                                                                                                                                                                                |                  | Years 11-15               |         | 0                     |
| Application Number:         |                                                                                                                                                                                                                                                           |                  |                           |         |                       |





| Ref | 2378 | Site Address | Land off Ryecroft Close, Middlewich |
|-----|------|--------------|-------------------------------------|
|     |      |              |                                     |

| Town / Rural Middlewich     | Easting                                                                                                                                                                                                    | 369915                    | Northing | g 36537               |
|-----------------------------|------------------------------------------------------------------------------------------------------------------------------------------------------------------------------------------------------------|---------------------------|----------|------------------