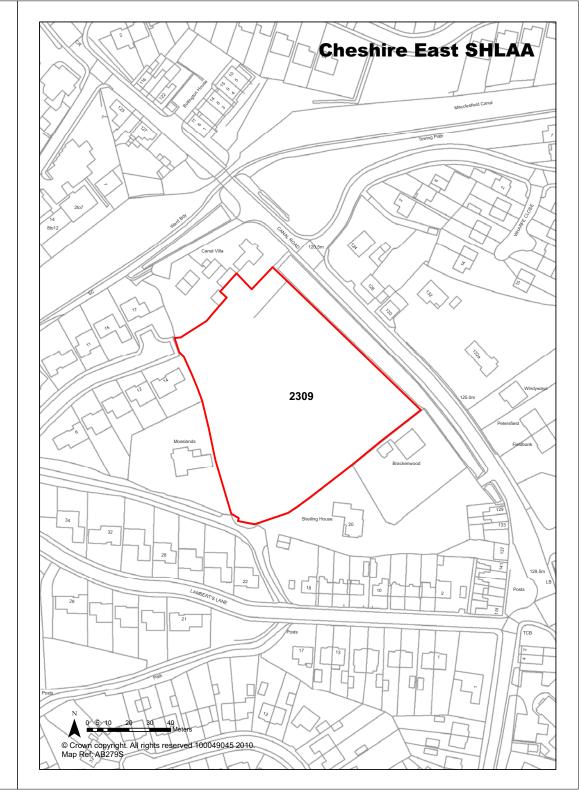

| <b>Ref</b> 2309             | Site Address                                                                                                                                                                                                                      | Site Address Land off Canal Villa (Swans Reach), Wolstenholme Close/Canal Road, |                           |         |                                    |  |
|-----------------------------|-----------------------------------------------------------------------------------------------------------------------------------------------------------------------------------------------------------------------------------|---------------------------------------------------------------------------------|---------------------------|---------|------------------------------------|--|
| Town / Rural Congleton      |                                                                                                                                                                                                                                   | Easting                                                                         | 386671                    | Northin | g 362068                           |  |
| Site Description            | Grassland.                                                                                                                                                                                                                        |                                                                                 | Site Size Net (           | На)     | 0.8                                |  |
| Character of Area           | Generally residential.                                                                                                                                                                                                            |                                                                                 | Potential Capa            | acity   | 17                                 |  |
| Surrounding Land Uses       | Generally residential.                                                                                                                                                                                                            |                                                                                 | Potential Net             |         | 17                                 |  |
| Physical Constraints        | Flood Zone 1 - Little or no ri-<br>levels slope steeply, TPO ar<br>potential to affect the setting<br>conservation area, BWB cor<br>zone. No buildings on site,<br>slope up to site from Canal I<br>Potential air quality issues. | nd hedges,<br>g of the<br>nsultation<br>steep                                   | Capacity                  |         |                                    |  |
| Policy Restrictions         | Within Congleton SZL. Surf runoff should be calculated accordance with Environme guidelines for greenfield site                                                                                                                   | in<br>nt Agency                                                                 | Potential Dens            | sity    | 21.25                              |  |
| Managing Constraints        | Consideration of conservation Consideration of biodiversity quality assesment may be reduced (size of development, proximal AQMA).                                                                                                | /. Air<br>equired                                                               | Determination<br>Capacity |         | Based on<br>current<br>application |  |
| Sustainability              | Greenfield site, but consider sustainably located.                                                                                                                                                                                | red to be                                                                       |                           |         |                                    |  |
| Accessibility               | Access is possible.                                                                                                                                                                                                               |                                                                                 | Total Complet             | ions    | 0                                  |  |
| Other Information           |                                                                                                                                                                                                                                   |                                                                                 | Losses Comp               | leted   | 0                                  |  |
| Brownfield / Greenfield     | Mixed                                                                                                                                                                                                                             |                                                                                 | Remaining Lo              | sses    | 0                                  |  |
| Suitability                 | Suitable                                                                                                                                                                                                                          |                                                                                 |                           |         |                                    |  |
| Availability                | Available - site owned by de                                                                                                                                                                                                      | veloper                                                                         | Current Year              |         | 15                                 |  |
| Achievability               | Achievable                                                                                                                                                                                                                        |                                                                                 | Years 1-5                 |         | 2                                  |  |
| Deliverability              | Deliverable                                                                                                                                                                                                                       |                                                                                 | Years 6-10                |         | 0                                  |  |
| <b>Development Progress</b> | Under Construction                                                                                                                                                                                                                |                                                                                 | Years 11-15               |         | 0                                  |  |