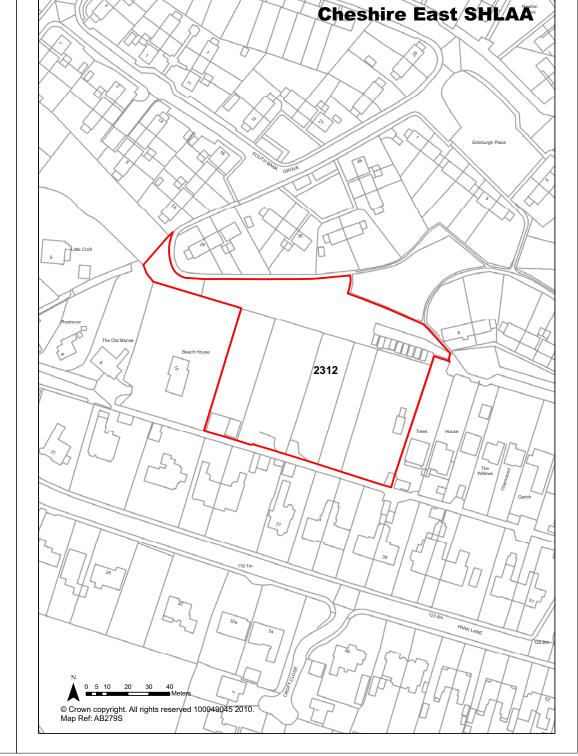

11/0861C

| <b>Ref</b> 2312         | Site Address                                                                                                                                            | Rear of 27-31 Park Lane, Congleton |                           |                               |
|-------------------------|---------------------------------------------------------------------------------------------------------------------------------------------------------|------------------------------------|---------------------------|-------------------------------|
| Town / Rural Congleton  |                                                                                                                                                         | Easting                            | 386657 <b>No</b> r        | thing 362724                  |
| Site Description        | Gardens with garages presen                                                                                                                             | t on site                          | Site Size Net (Ha)        | 0.83                          |
| Character of Area       | Generally residential                                                                                                                                   |                                    | Potential Capacity        | 12                            |
| Surrounding Land Uses   | Generally residential                                                                                                                                   |                                    | Potential Net             | 12                            |
| Physical Constraints    | Flood Zone 1 - Little or no risk<br>improvements needed. TPOs<br>vegetation, loss of open space<br>within Conservation Area. Bui<br>site, slight slope. | and<br>e. Site                     | Capacity                  | · <del>-</del>                |
| Policy Restrictions     | Within Congleton SZL. Surfarunoff to be calculated in account Environment Agency guid for greenfield sites.                                             | rdance                             | Potential Density         | 14.46                         |
| Managing Constraints    | Access improvements needed Consideration of Conservation and biodiversity. Air quality a may be required (size of deveroximity to AQMA).                | n Area<br>ssesment                 | Determination of Capacity | Based on current application. |
| Sustainability          | Greenfield site is within walkin distance of bus stops.                                                                                                 | ng                                 |                           |                               |
| Accessibility           | Access improvements needed                                                                                                                              | d.                                 | Total Completions         | 0                             |
| Other Information       | Cash point 900m, bus stop 20 leisure facilities 1000m, medio 800m, playground 800m, posi 1000m, public park 1200m, rastation 800m, grocers 900m.        | cal centre<br>office               | Losses Completed          | 0                             |
| Brownfield / Greenfield | Greenfield                                                                                                                                              |                                    | Remaining Losses          | 0                             |
| Suitability             | Suitable                                                                                                                                                |                                    |                           |                               |
| Availability            | Available - site on the market                                                                                                                          |                                    | Current Year              | 0                             |
| Achievability           | Achievable                                                                                                                                              |                                    | Years 1-5                 | 12                            |

Years 6-10

Years 11-15

Deliverable

11/1484C

Awaiting S106

Deliverability

Development Progress

Application Number: