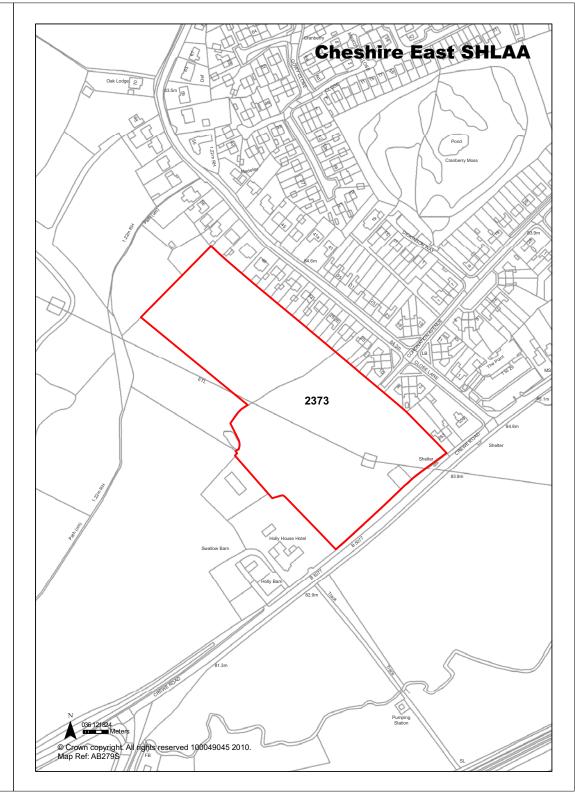

|                                              | Years 1-5                    | 0                     |
| Deliverability              | Developable                                                                                                                                                                                   |                                              | Years 6-10                   | 90                    |
| <b>Development Progress</b> | SHLAA Site                                                                                                                                                                                    |                                              | Years 11-15                  | 15                    |





**Application Number:** 

| Town / Rural Middlewich     | n E                                                                                                                                                                                                                                                       | asting           | 370218                    | Northin | g 366538              |
|-----------------------------|-----------------------------------------------------------------------------------------------------------------------------------------------------------------------------------------------------------------------------------------------------------|------------------|---------------------------|---------|-----------------------|
| Site Description            | Public o