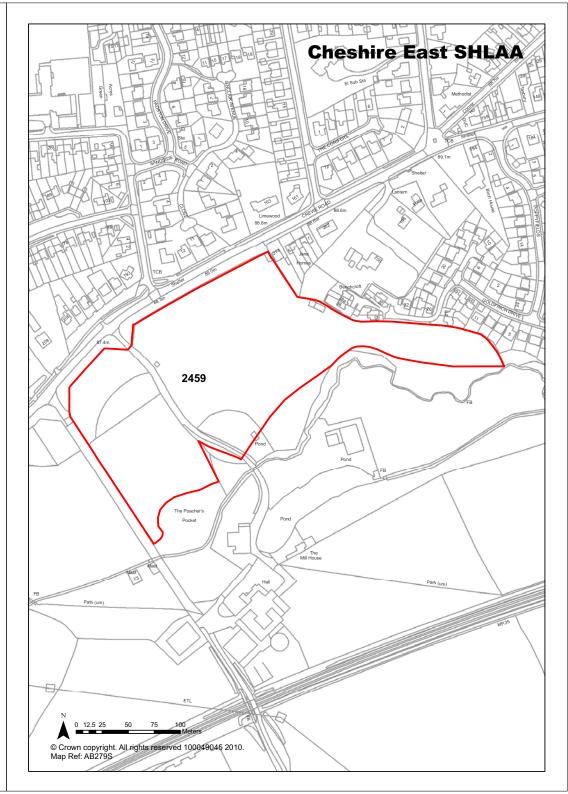

|
| Application Number:         |                                                                                                                                                                                                                                                      |                                                            |                              |                       |
|                             |                                                                                                                                                                                                                                                      |                                                            |                              |                       |





| <b>Ref</b> 2460             | Site Address                                                                                                                                                                                                                     | Land Adjacent to Royal Ordnance Factory, Crewe Road, Alsager