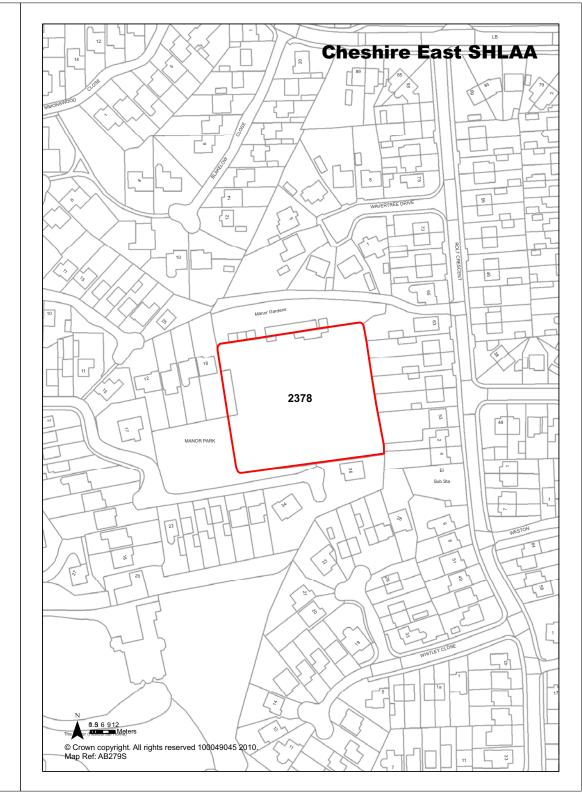

| Years 6-10                | (        | 0                     |
| <b>Development Progress</b> | SHLAA Site                                                                                                                                                                                                 | Years 11-15               | (        | 0                     |
|                             |                                                                                                                                                                                                            |                           |          |                       |



| Ref | 2380 | Site Address | Land off Booth Lane, Middlewich |
|-----|------|--------------|---------------------------------|
|     |      |              |                                 |

| Town / Rural Middlewich     | n Easting                                                                                                                                                                                                                                                                                                                                     | g 371308 <b>Nort</b>         | hing 364522           |
|-----------------------------|-------------------------------------------------------------------------------------------------------------------------------------------------------