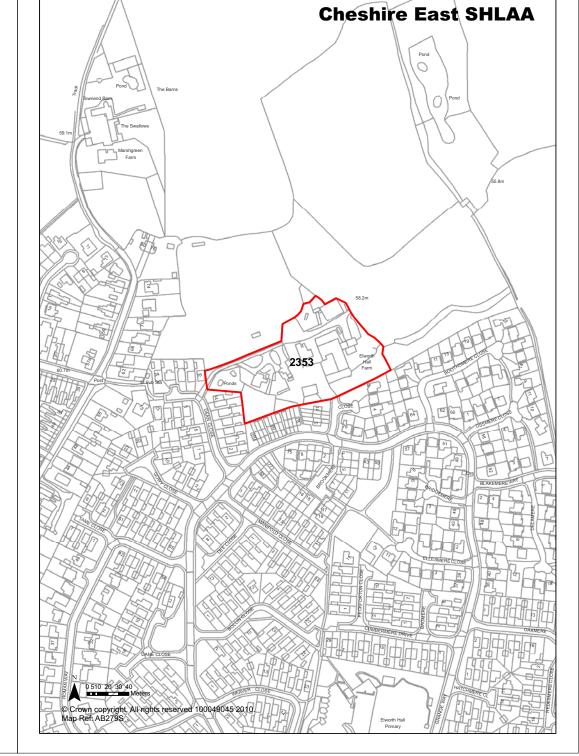

Years 11-15

**Development Progress** 

**Application Number:** 

**Full Permission** 

12/1998C

| <b>Ref</b> 2353             | Site Address                                                                                                                                                                      | Land at Elworth Hall Farm,Dean Clos Elworth, Sandbach |                           |                             |  |
|-----------------------------|-----------------------------------------------------------------------------------------------------------------------------------------------------------------------------------|-------------------------------------------------------|---------------------------|-----------------------------|--|
| Town / Rural Sandbach       | - Edge / Extension                                                                                                                                                                | Easting                                               | 374336 North              | ing 361690                  |  |
| Site Description            | Site consists of a farm, farm large garden area.                                                                                                                                  | nhouse and                                            | Site Size Net (Ha)        | 1.09                        |  |
| Character of Area           | Generally housing to the so<br>west, agricultural to the nor                                                                                                                      |                                                       | Potential Capacity        | 25                          |  |
| Surrounding Land Uses       | Generally housing to the so west, agricultural to the nor                                                                                                                         | outh and<br>th and east.                              | Potential Net<br>Capacity | 24                          |  |
| Physical Constraints        | Flood Zone 1 - Little or no r<br>on site. Historical landfill on<br>monitoring required. Buildi<br>appears generally flat. Pot<br>quality issues.                                 | ı site - gas<br>ngs on site,                          |                           |                             |  |
| Policy Restrictions         | Within Sandbach SZL. Wit<br>Inorganic Chemicals Outer<br>consultation zone. Surface<br>runoff should be calculated<br>accordance with Environme<br>guidelines for greenfield site | water<br>in<br>ent Agency                             | Potential Density         | 22.94                       |  |
| Managing Constraints        | Consultation with landscap<br>and Contaminated Land Of<br>Consideration of biodoversi<br>quality assesment may be a<br>(size of development, proxi<br>AQMA).                      | ficer.<br>ity. Air<br>required                        | Determination of Capacity | Based on current permission |  |
| Sustainability              | Site is considered sustainal                                                                                                                                                      | ble.                                                  |                           |                             |  |
| Accessibility               | Access is possible.                                                                                                                                                               |                                                       | <b>Total Completions</b>  | 23                          |  |
| Other Information           |                                                                                                                                                                                   |                                                       | Losses Completed          | 1                           |  |
| Brownfield / Greenfield     | Mixed                                                                                                                                                                             |                                                       | Remaining Losses          | 0                           |  |
| Suitability                 | Suitable                                                                                                                                                                          |                                                       |                           |                             |  |
| Availability                | Available                                                                                                                                                                         |                                                       | Current Year              | 15                          |  |
| Achievability               | Achievable                                                                                                                                                                        |                                                       | Years 1-5                 | 10                          |  |
| Deliverability              | Deliverable                                                                                                                                                                       |                                                       | Years 6-10                | 0                           |  |
| <b>Development Progress</b> | Under Construction                                                                                                                                                                |                                                       | Years 11-15               | 0                           |  |
| Application Number:         | 10/2006C                                                                                                                                                                          |                                                       |                           |                             |  |