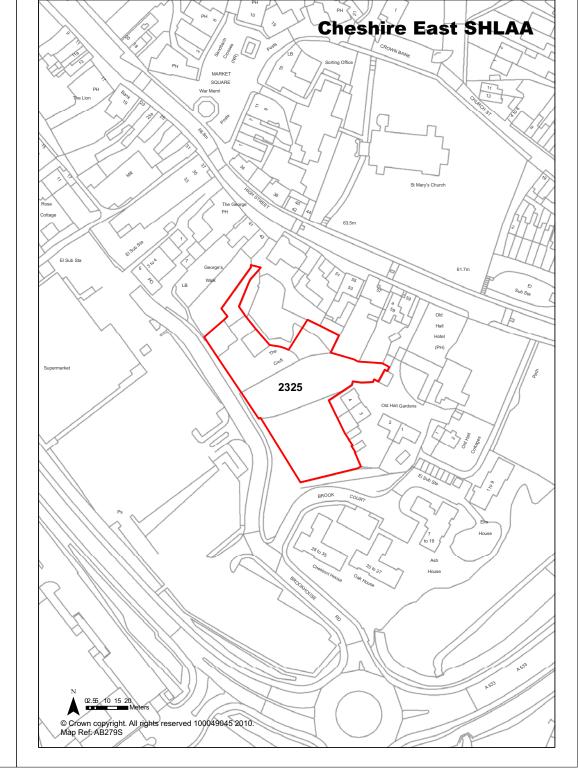

Awaiting S106 11/4434C

Achievability

Deliverability

**Development Progress** 

| Ref | 2325 | Site Address | Land off Brookhouse Road, Sandbach |
|-----|------|--------------|------------------------------------|
|-----|------|--------------|------------------------------------|

| Town / Rural Sandbach       | Easting                                                                                                                                                                                                                                                        | 375900 <b>North</b>          | ing 360650                                                                        |
|-----------------------------|----------------------------------------------------------------------------------------------------------------------------------------------------------------------------------------------------------------------------------------------------------------|------------------------------|-----------------------------------------------------------------------------------|
| Site Description            | Vacant land.                                                                                                                                                                                                                                                   | Site Size Net (Ha)           | 0.41                                                                              |
| Character of Area           | Land on fringe of central area.                                                                                                                                                                                                                                | Potential Capacity           | 12                                                                                |
| Surrounding Land Uses       | Mainly residential and commercial.                                                                                                                                                                                                                             | Potential Net                | 12                                                                                |
| Physical Constraints        | Flood Zone 1 - Little or no risk.<br>Woodland on boundaries. Building on<br>site, slight slope to site.                                                                                                                                                        | Capacity                     |                                                                                   |
| Policy Restrictions         | Within the SZL of Sandbach. Retail allocation in Local Plan, Conservation Area and Area of Archeaological Potential. Adjacent to listed buildings. Surface water runoff to be calculated in accordance with Environment Agency guidelines for greenfield sites | Potential Density            | 29.27                                                                             |
| Managing Constraints        | Consideration of historic environment and biodiversity.                                                                                                                                                                                                        | Determination of<br>Capacity | Density<br>multiplier and<br>Based on<br>development<br>above retail<br>premises. |
| Sustainability              | Site is considered sustainable.                                                                                                                                                                                                                                |                              |                                                                                   |
| Accessibility               | Site is considered accessible.                                                                                                                                                                                                                                 | <b>Total Completions</b>     | 0                                                                                 |
| Other Information           |                                                                                                                                                                                                                                                                | Losses Completed             | 0                                                                                 |
| Brownfield / Greenfield     | Greenfield                                                                                                                                                                                                                                                     | Remaining Losses             | 0                                                                                 |
| Suitability                 | Suitable                                                                                                                                                                                                                                                       |                              |                                                                                   |
| Availability                | Marginal / Uncertain                                                                                                                                                                                                                                           | Current Year                 | 0                                                                                 |
| Achievability               | Achievable                                                                                                                                                                                                                                                     | Years 1-5                    | 0                                                                                 |
| Deliverability              | Developable                                                                                                                                                                                                                                                    | Years 6-10                   | 12                                                                                |
| <b>Development Progress</b> | SHLAA Site                                                                                                                                                                                                                                                     | Years 11-15                  | 0                                                                                 |
| Application Number:         |                                                                                                                                                                                                                                                                |                              |                                                                                   |