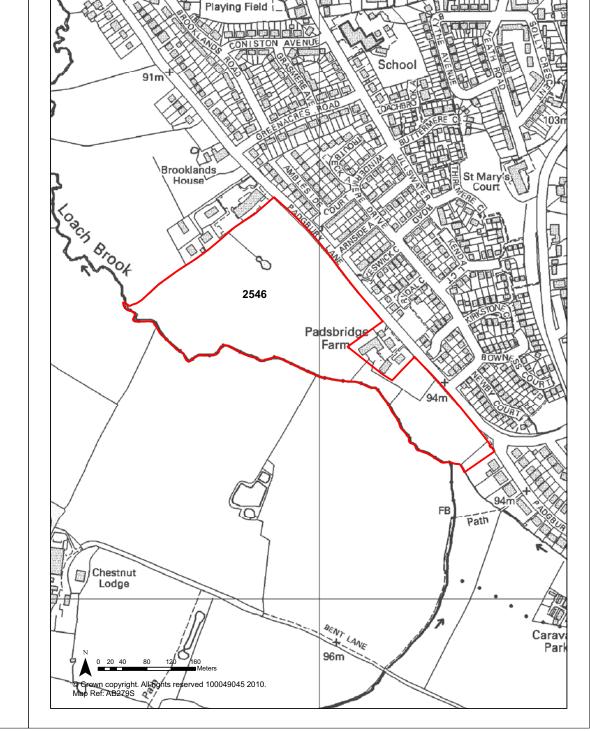

|                             |                                                                                                                                                                                                            |                          | ,                         | J                     |
|-----------------------------|------------------------------------------------------------------------------------------------------------------------------------------------------------------------------------------------------------|--------------------------|---------------------------|-----------------------|
| Town / Rural Congleton      | - Edge / Extension                                                                                                                                                                                         | Easting                  | 385427 <b>Nort</b>        | hing 362362           |
| Site Description            | Agricultural land.                                                                                                                                                                                         |                          | Site Size Net (Ha)        | 1.27                  |
| Character of Area           | Residential and Open Countrys                                                                                                                                                                              | ide                      | Potential Capacity        | 39                    |
| Surrounding Land Uses       | Residential and Open Countrys                                                                                                                                                                              | ide                      | Potential Net             | 39                    |
| Physical Constraints        | Flood Zone 1 - Little or no risk. Potential for ransom strip to cre access point. Footpath along puthe site's border. No buildings appears generally flat. Trees a hedges to border. Potential air issues. | art of<br>on site,<br>nd | Capacity                  |                       |
| Policy Restrictions         | Open Countryside. Surface warunoff to be calculated in accorwith Environment Agency guide for greenfield sites.                                                                                            | dance                    | Potential Density         | 30.71                 |
| Managing Constraints        | Consideration of public footpath biodiversity. Air quality assess may be required (size of developroximity to AQMA).                                                                                       | ent                      | Determination of Capacity | Density<br>multiplier |
| Sustainability              | Greenfield site on edge of settle                                                                                                                                                                          | ement.                   |                           |                       |
| Accessibility               | Access may be an issue.                                                                                                                                                                                    |                          | Total Completions         | 0                     |
| Other Information           | Cash point 900m, bus stop 300 leisure facilities 1400m, medica 1000m, amenity land 300m, po 1000m, public park 1400m, rail station 2700m, grocers 900m.                                                    | I centre<br>st office    | Losses Completed          | 0                     |
| Brownfield / Greenfield     | Greenfield                                                                                                                                                                                                 |                          | Remaining Losses          | 0                     |
| Suitability                 | Suitable - with policy change                                                                                                                                                                              |                          |                           |                       |
| Availability                | Marginal / Uncertain                                                                                                                                                                                       |                          | Current Year              | 0                     |
| Achievability               | Achievable                                                                                                                                                                                                 |                          | Years 1-5                 | 0                     |
| Deliverability              | Developable                                                                                                                                                                                                |                          | Years 6-10                | 39                    |
| <b>Development Progress</b> | SHLAA Site                                                                                                                                                                                                 |                          | Years 11-15               | 0                     |

Land off Meadow Avenue, Congleton

Site Address

**Application Number:** 

| <b>Ref</b> 2322         | Site Address Land of                                                                                                                                                       | Land off Howey Lane, Congleton |                             |  |  |
|-------------------------|----------------------------------------------------------------------------------------------------------------------------------------------------------------------------|--------------------------------|-----------------------------|--|--|
| Town / Rural Congleton  | - Edge / Extension Eastin                                                                                                                                                  | ng 383858 <b>Nort</b> hi       | ing 363624                  |  |  |
| Site Description        | Grazing land.                                                                                                                                                              | Site Size Net (Ha)             | 0.66                        |  |  |
| Character of Area       | Open countryside and edge of settlement.                                                                                                                                   | Potential Capacity             | 16                          |  |  |
| Surrounding Land Uses   | Residential to north, agriculture and grazing to south.                                                                                                                    | Potential Net<br>Capacity      | 16                          |  |  |
| Physical Constraints    | Flood Zone 1 - Little or no risk. Trees and hedges, open countryside. No buildings on site, appears flat. Potential air quality issues.                                    | oupuo.,                        |                             |  |  |
| Policy Restrictions     | Within Open Countryside. Area of special control for adverts. Surface water runoff to be calculated in accordance with Environment Agency guidelines for greenfield sites. | Potential Density              | 24.24                       |  |  |
| Managing Constraints    | Consideration of biodoversity. Air quality assesment may be required (size of development, proximity to AQMA).                                                             | Determination of Capacity      | Based on current permission |  |  |
| Sustainability          | Greenfield site on edge of settlement, considered to be sustainably located.                                                                                               |                                |                             |  |  |
| Accessibility           | Access is possible.                                                                                                                                                        | <b>Total Completions</b>       | 0                           |  |  |
| Other Information       | Site suggested as part of 'Call for Sites                                                                                                                                  | Losses Completed               | 0                           |  |  |
| Brownfield / Greenfield | Greenfield                                                                                                                                                                 | Remaining Losses               | 0                           |  |  |
| Suitability             | Suitable                                                                                                                                                                   |                                |                             |  |  |
| Availability            | Available                                                                                                                                                                  | Current Year                   | 0                           |  |  |