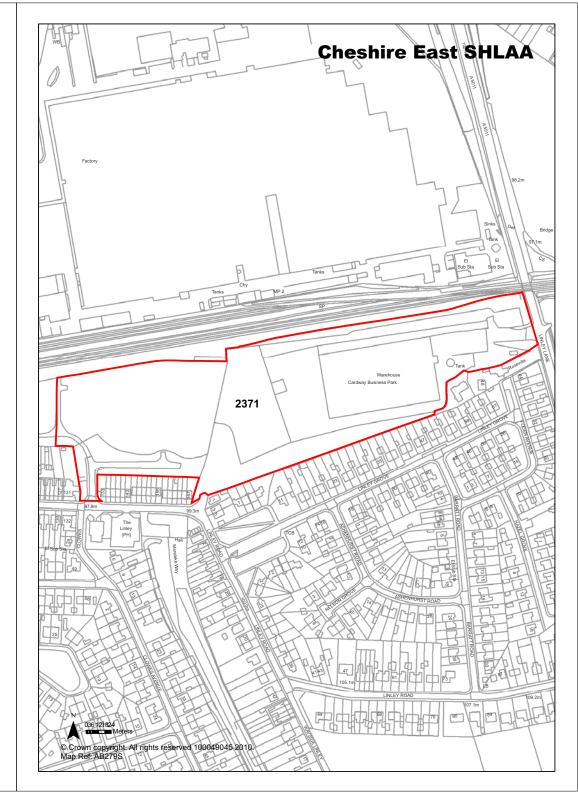

| Town / Rural Sandbach       | Easting                                                                                                                                                                                                                                                        | 375900 <b>North</b>          | ing 360650                                                                        |
|-----------------------------|----------------------------------------------------------------------------------------------------------------------------------------------------------------------------------------------------------------------------------------------------------------|------------------------------|-----------------------------------------------------------------------------------|
| Site Description            | Vacant land.                                                                                                                                                                                                                                                   | Site Size Net (Ha)           | 0.41                                                                              |
| Character of Area           | Land on fringe of central area.                                                                                                                                                                                                                                | Potential Capacity           | 12                                                                                |
| Surrounding Land Uses       | Mainly residential and commercial.                                                                                                                                                                                                                             | Potential Net                | 12                                                                                |
| Physical Constraints        | Flood Zone 1 - Little or no risk.<br>Woodland on boundaries. Building on<br>site, slight slope to site.                                                                                                                                                        | Capacity                     |                                                                                   |
| Policy Restrictions         | Within the SZL of Sandbach. Retail allocation in Local Plan, Conservation Area and Area of Archeaological Potential. Adjacent to listed buildings. Surface water runoff to be calculated in accordance with Environment Agency guidelines for greenfield sites | Potential Density            | 29.27                                                                             |
| Managing Constraints        | Consideration of historic environment and biodiversity.                                                                                                                                                                                                        | Determination of<br>Capacity | Density<br>multiplier and<br>Based on<br>development<br>above retail<br>premises. |
| Sustainability              | Site is considered sustainable.                                                                                                                                                                                                                                |                              |                                                                                   |
| Accessibility               | Site is considered accessible.                                                                                                                                                                                                                                 | <b>Total Completions</b>     | 0                                                                                 |
| Other Information           |                                                                                                                                                                                                                                                                | Losses Completed             | 0                                                                                 |
| Brownfield / Greenfield     | Greenfield                                                                                                                                                                                                                                                     | Remaining Losses             | 0                                                                                 |
| Suitability                 | Suitable                                                                                                                                                                                                                                                       |                              |                                                                                   |
| Availability                | Marginal / Uncertain                                                                                                                                                                                                                                           | Current Year                 | 0                                                                                 |
| Achievability               | Achievable                                                                                                                                                                                                                                                     | Years 1-5                    | 0                                                                                 |
| Deliverability              | Developable                                                                                                                                                                                                                                                    | Years 6-10                   | 12                                                                                |
| <b>Development Progress</b> | SHLAA Site                                                                                                                                                                                                                                                     | Years 11-15                  | 0                                                                                 |
| Application Number:         |                                                                                                                                                                                                                                                                |                              |                                                                                   |