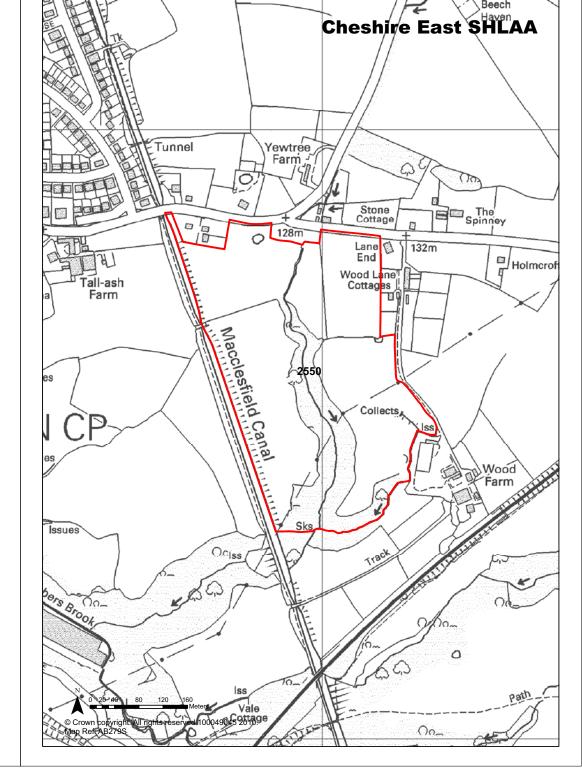

| <b>Ref</b> 2317         | Site Address                                                                                                                                                                                                                                                             | Land east of Eaton Bank, Congleton                           |                             |                                                                                       |  |
|-------------------------|--------------------------------------------------------------------------------------------------------------------------------------------------------------------------------------------------------------------------------------------------------------------------|--------------------------------------------------------------|-----------------------------|---------------------------------------------------------------------------------------|--|
| Town / Rural Congleton  |                                                                                                                                                                                                                                                                          | Easting                                                      | 386648 N                    | orthing 364037                                                                        |  |
| Site Description        | Part parking and part open s                                                                                                                                                                                                                                             | pace                                                         | Site Size Net (Ha           | a) 4.35                                                                               |  |
| Character of Area       | Industrial and commercial us<br>south of Eaton Bank, school<br>west, open countryside to we<br>and east.                                                                                                                                                                 | to north                                                     | Potential Capac             | <b>ity</b> 90                                                                         |  |
| Surrounding Land Uses   | Industrial and commercial us<br>south of Eaton Bank, school<br>west, open countryside to we<br>and east.                                                                                                                                                                 | to north                                                     | Potential Net<br>Capacity   | 90                                                                                    |  |
| Physical Constraints    | Part of site adjacent to River Flood Zones 2 and 3, SBI ar corridor. North west of site of Hard standing on part of site and shrubs on site. Located potential contaminated site. air quality issues.                                                                    | nd wildlife<br>on incline.<br>. Trees<br>on                  |                             |                                                                                       |  |
| Policy Restrictions     | Within Congleton SZL. Oper Countryside to east, north and SBI to east, north and west a covering part of site edges. transport Assessment is required to the granting of planning posurface water runoff to be can accordance with Environm Agency guidelines for green. | nd west. of site and A uired prior ermission. alculated nent | Potential Densit            | y 20.69                                                                               |  |
| Managing Constraints    | Flood Zone 3a - High Risk (I<br>Test Required). Consideration<br>wildlife corridor and biodivers.<br>Consultation with Contamina<br>Officer. Air quality assesme<br>required (size of development<br>proximity to AQMA).                                                 | on of SBI,<br>sity.<br>ated Land<br>nt may be                | Determination o<br>Capacity | f Density<br>multiplier but<br>leaving SBI<br>and flood risk<br>areas<br>undeveloped. |  |
| Sustainability          | Accessible public transport f Macclesfield Road.                                                                                                                                                                                                                         | acilities on                                                 |                             |                                                                                       |  |
| Accessibility           | Access possible.                                                                                                                                                                                                                                                         |                                                              | Total Completio             | ns 0                                                                                  |  |
| Other Information       | Cash point 600m, bus stop 5<br>leisure facilities 1100m, med<br>1500m, playground 900m, p<br>600m, public park 900m, rail<br>station 2600m, grocers 600m                                                                                                                 | lical centre<br>ost office<br>way                            | Losses Complet              | ted 0                                                                                 |  |
| Brownfield / Greenfield | Mixed                                                                                                                                                                                                                                                                    |                                                              | Remaining Loss              | ses 0                                                                                 |  |
| Suitability             | Suitable - with policy change                                                                                                                                                                                                                                            | )                                                            |                             |                                                                                       |  |
| Availability            | Available - site on the marke                                                                                                                                                                                                                                            | t                                                            | <b>Current Year</b>         | 0                                                                                     |  |
| Achievability           | Achievable                                                                                                                                                                                                                                                               |                                                              | Years 1-5                   | 0                                                                                     |  |
| Cheshire East SHLAA - U | Jpdate January 2013                                                                                                                                                                                                                                                      |                                                              |                             | Cheshing East                                                                         |  |

Ref 2317 Site Address Land east of Eaton Bank, Congleton

DeliverabilityDevelopableYears 6-1090Development ProgressSHLAA SiteYears 11-150

**Application Number:** 

PAGE LEFT BLANK FOR PRINTING

| <b>Ref</b> 2318             | Site Address                                                                                                                                                 | CEC Depot, Brunswick Wharf, Brook Street, Congleton |                              |                       |
|-----------------------------|--------------------------------------------------------------------------------------------------------------------------------------------------------------|-----------------------------------------------------|------------------------------|-----------------------|
| Town / Rural Congleton      |                                                                                                                                                              | Easting                                             | 386582 <b>Nortl</b>          | ning 363410           |
| Site Description            | Council depot. Old brickwo brickfield located on site.                                                                                                       | rks and                                             | Site Size Net (Ha)           | 0.68                  |
| Character of Area           | Mostly commercial and ind Some residential to the sou                                                                                                        |                                                     | Potential Capacity           | 21                    |
| Surrounding Land Uses       | Mostly commercial and ind<br>Some residential to the sou                                                                                                     |                                                     | Potential Net<br>Capacity    | 21                    |
| Physical Constraints        | Flood Zone 1 - Little or no r<br>Buildings on site, appears of<br>flat. Located on potential<br>contaminated site. Tress to<br>Potential air quality issues. | jenerally                                           |                              |                       |
| Policy Restrictions         | Within SZL for Congleton. A Protected Open Space to the site. Material recycling/b facility in Structure Plan.                                               | ne south of                                         | Potential Density            | 30.88                 |
| Managing Constraints        | Consultation with Contamin<br>Officer. Consideration of bic<br>Air quality assesment may I<br>(size of development, proxit<br>AQMA).                         | odiversity.<br>oe required                          | Determination of<br>Capacity | Density<br>multiplier |
| Sustainability              | Site is considered sustainal                                                                                                                                 | ole.                                                |                              |                       |
| Accessibility               | Access is possible.                                                                                                                                          |                                                     | Total Completions            | 0                     |
| Other Information           | Cash point 500m, bus stop<br>leisure facilities 400m, med<br>600m, playground 600m, po<br>900m, public park 400m, ra<br>station 1700m, grocers 500           | ical centre<br>ost office<br>ilway                  | Losses Completed             | 0                     |
| Brownfield / Greenfield     | Brownfield                                                                                                                                                   |                                                     | Remaining Losses             | 0                     |
| Suitability                 | Suitable                                                                                                                                                     |                                                     |                              |                       |
| Availability                | Available - Medium Term                                                                                                                                      |                                                     | Current Year                 | 0                     |
| Achievability               | Achievable                                                                                                                                                   |                                                     | Years 1-5                    | 0                     |
| Deliverability              | Developable                                                                                                                                                  |                                                     | Years 6-10                   | 21                    |
| <b>Development Progress</b> | SHLAA Site                                                                                                                                                   |                                                     | Years 11-15                  | 0                     |
| Application Number:         |                                                                                                                                                              |                                                     |                              |                       |