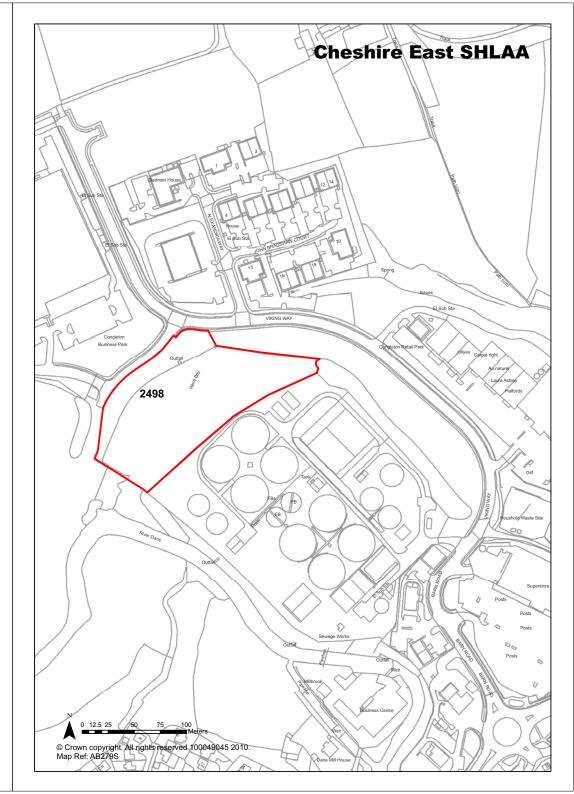

|                                                        |                           |                       |





| <b>Ref</b> 2501             | Site Address                                                                                                                                             | Eaton Bank Farm, Eaton Bank,<br>Congleton |                           |                       |
|-----------------------------|----------------------------------------------------------------------------------------------------------------------------------------------------------|-------------------------------------------|---------------------------|-----------------------|
| Town / Rural Congleton      |                                                                                                                                                          | Easting                                   | 3