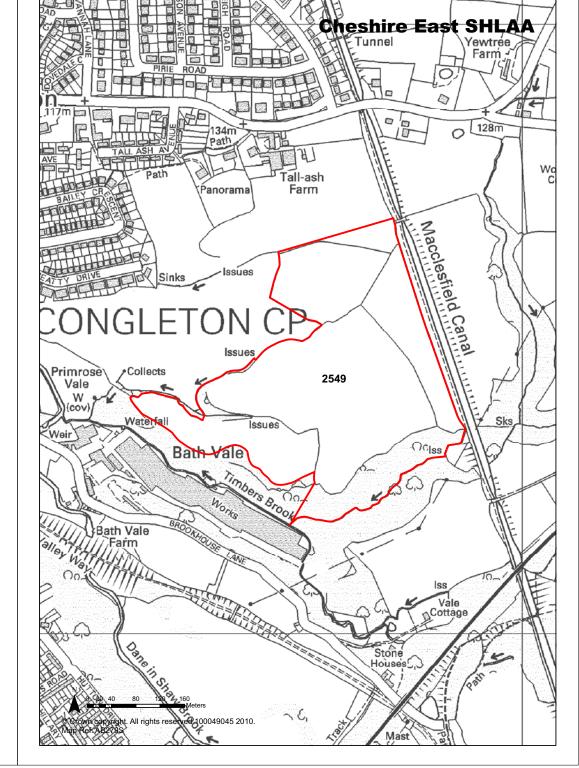

|                                     | Years 11-15               | (                | )                     |
| Application Number:         |                                                                                                                                                                                                                                                                         |                                     |                           |                  |                       |

Site Address

Land north of Bath Vale, Congleton





| <b>Ref</b> 2550                                   | Site Address                                                                                                                                                                                                                                       | Land south of Buxton Road/Middle Lane, Congleton                    |                           |                            |
|---------------------------------------------------|----------------------------------------------------------------------------------------------------------------------------------------------------------------------------------------------------------------------------------------------------|---------------------------------------------------------------------|----