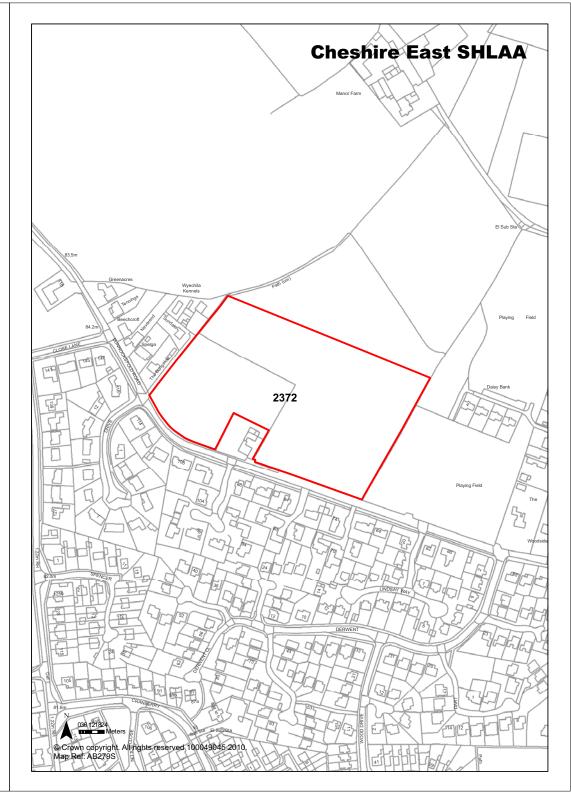

|                                                   | Years 11-15               |         | 0                     |
| Application Number:         |                                                                                                                                                                                        |                                                   |                           |         |                       |
|                             |                                                                                                                                                                                        |                                                   |                           |         |                       |





| <b>Ref</b> 2373             | Site Address                                                                                                                                                                                  | Land at Rhodes Field, Crewe Road,<br>Alsager |                              |                       |
|-----------------------------|-----------------------------------------------------------------------------------------------------------------------------------------------------------------------------------------------|----------------------------------------------|------------------------------|-----------------------|
| Town / Rural Alsager - E    | Edge / Extension