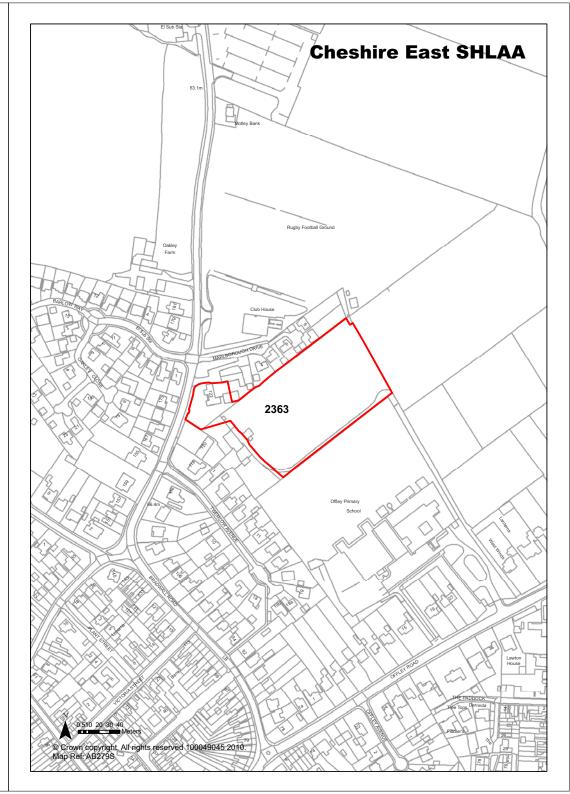

|
| Achievability               | Achievable                                                                                                                                           |                           | Years 1-5       |                       | 0         |
| Deliverability              | Developable                                                                                                                                          |                           | Years 6-10      |                       | 41        |
| <b>Development Progress</b> | SHLAA Site                                                                                                                                           |                           | Years 11-15     |                       | 0         |



| <b>Ref</b> 2364                          | Site Address                                                                                                                                                      | Poolwood Cottages, Holmes Chapel<br>Road, Somerford |                              |                                                                                                                                       |
|------------------------------------------|-------------------------------------------------------------------------------------------------------------------------------------------------------------------|-----------------------------------------------------|------------------------------|---------------------------------------------------------------------------