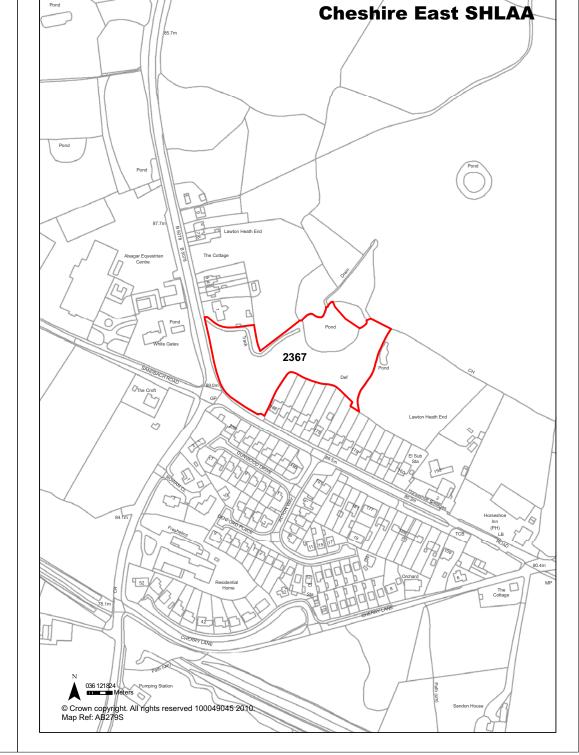

Land off Meadow Avenue, Congleton

Site Address

**Application Number:** 

| <b>Ref</b> 2322         | Site Address Land of                                                                                                                                                       | Land off Howey Lane, Congleton |                             |  |  |
|-------------------------|----------------------------------------------------------------------------------------------------------------------------------------------------------------------------|--------------------------------|-----------------------------|--|--|
| Town / Rural Congleton  | - Edge / Extension Eastin                                                                                                                                                  | ng 383858 <b>Nort</b> hi       | ing 363624                  |  |  |
| Site Description        | Grazing land.                                                                                                                                                              | Site Size Net (Ha)             | 0.66                        |  |  |
| Character of Area       | Open countryside and edge of settlement.                                                                                                                                   | Potential Capacity             | 16                          |  |  |
| Surrounding Land Uses   | Residential to north, agriculture and grazing to south.                                                                                                                    | Potential Net<br>Capacity      | 16                          |  |  |
| Physical Constraints    | Flood Zone 1 - Little or no risk. Trees and hedges, open countryside. No buildings on site, appears flat. Potential air quality issues.                                    | oupuo.,                        |                             |  |  |
| Policy Restrictions     | Within Open Countryside. Area of special control for adverts. Surface water runoff to be calculated in accordance with Environment Agency guidelines for greenfield sites. | Potential Density              | 24.24                       |  |  |
| Managing Constraints    | Consideration of biodoversity. Air quality assesment may be required (size of development, proximity to AQMA).                                                             | Determination of Capacity      | Based on current permission |  |  |
| Sustainability          | Greenfield site on edge of settlement, considered to be sustainably located.                                                                                               |                                |                             |  |  |
| Accessibility           | Access is possible.                                                                                                                                                        | <b>Total Completions</b>       | 0                           |  |  |
| Other Information       | Site suggested as part of 'Call for Sites                                                                                                                                  | Losses Completed               | 0                           |  |  |
| Brownfield / Greenfield | Greenfield                                                                                                                                                                 | Remaining Losses               | 0                           |  |  |
| Suitability             | Suitable                                                                                                                                                                   |                                |                             |  |  |
| Availability            | Available                                                                                                                                                                  | Current Year                   | 0                           |  |  |