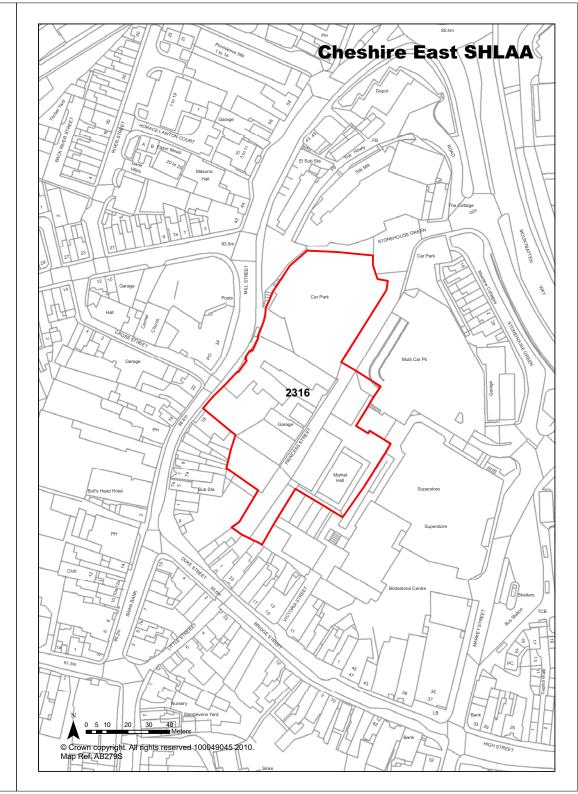

Cheshire East SHLAA - Update January 2013

| <b>Ref</b> 2316             | Site Address                                                                                                                                                                                                                                              | Land at Princess Street, Congleton                       |                           |                                                      |  |
|-----------------------------|-----------------------------------------------------------------------------------------------------------------------------------------------------------------------------------------------------------------------------------------------------------|----------------------------------------------------------|---------------------------|------------------------------------------------------|--|
| Town / Rural Congleton      |                                                                                                                                                                                                                                                           | Easting                                                  | 385821 N                  | lorthing 363040                                      |  |
| Site Description            | Car park and mixed use but<br>Retail, car park, garage. Do<br>study already received.                                                                                                                                                                     |                                                          | Site Size Net (Ha         | a) 0.51                                              |  |
| Character of Area           | General town centre uses.                                                                                                                                                                                                                                 |                                                          | Potential Capac           | ity 21                                               |  |
| Surrounding Land Uses       | General town centre uses in some residential                                                                                                                                                                                                              | ncluding                                                 | Potential Net<br>Capacity | 21                                                   |  |
| Physical Constraints        | Part of the site lies in flood in zone 3. Site is over sever With Princess Street currenthan Bridge street. Access issue. Adjacent to listed bu Buildings, trees and shrubs Located on potnetial contarsite, within 250m of landfill. air quality issues. | ral levels. tly lower may be an ilding. on site. ninated |                           |                                                      |  |
| Policy Restrictions         | Within Congleton SZL. With<br>Centre. Allocated for Retail<br>the Local Plan. Area of Arch<br>Potential. Within Principal S<br>Area.                                                                                                                      | uses within<br>naeological                               | Potential Densit          | ty 41.18                                             |  |
| Managing Constraints        | Consideration of archaeolog potential and biodiversity. With Contaminated Land Of quality assesment may be resize of development, proxid AQMA).                                                                                                           | Consultation<br>ficer. Air<br>equired                    | Determination of Capacity | Density<br>multiplier-<br>sustainable<br>development |  |
| Sustainability              | Site is considered highly su                                                                                                                                                                                                                              | stainable.                                               |                           |                                                      |  |
| Accessibility               | Access is possible.                                                                                                                                                                                                                                       |                                                          | Total Completio           | ons 0                                                |  |
| Other Information           | Cash machine 50m, bus sto<br>lesiure facilities 400m, med<br>200m, amenity area 400m,<br>200m, public park 500m, ra<br>station 1700m, grocers 50m                                                                                                         | ical centre<br>post office<br>ilway                      | Losses Comple             | ted 0                                                |  |
| Brownfield / Greenfield     | Brownfield                                                                                                                                                                                                                                                |                                                          | Remaining Loss            | ses 0                                                |  |
| Suitability                 | Suitable                                                                                                                                                                                                                                                  |                                                          |                           |                                                      |  |
| Availability                | Not Available                                                                                                                                                                                                                                             |                                                          | <b>Current Year</b>       | 0                                                    |  |
| Achievability               | Achievable                                                                                                                                                                                                                                                |                                                          | Years 1-5                 | 0                                                    |  |
| Deliverability              | Not currently developable                                                                                                                                                                                                                                 |                                                          | Years 6-10                | 0                                                    |  |
| <b>Development Progress</b> | SHLAA Site                                                                                                                                                                                                                                                |                                                          | Years 11-15               | 0                                                    |  |
| Application Number:         |                                                                                                                                                                                                                                                           |                                                          |                           |                                                      |  |
| Cheshire East SHLAA - I     | Jpdate January 2013                                                                                                                                                                                                                                       |                                                          |                           | Cheshive East                                        |  |