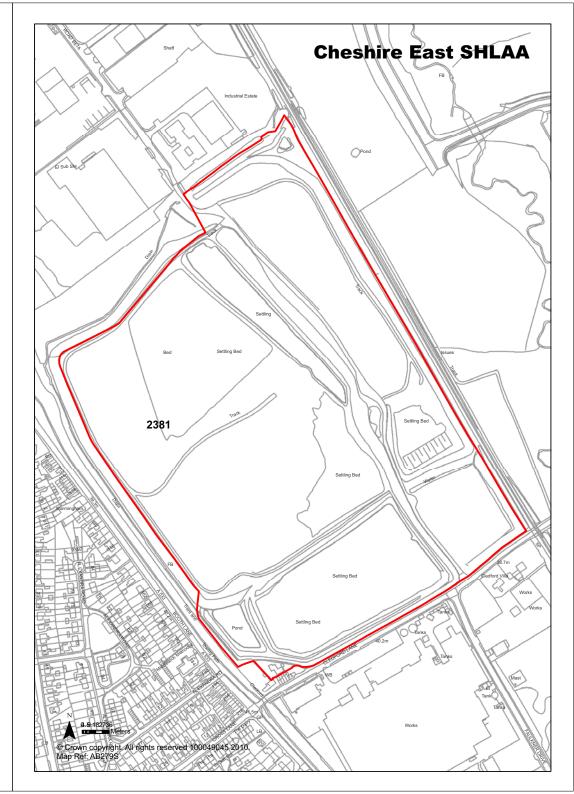

|                                                                                             | Years 1-5                    | 0                     |
| Cheshire East SHLAA - U | Jpdate January 2013                                                                                                                                                                                                                                               |                                                                                             |                              | Cheshire East         |



**Ref** 2381 Site Address Middlewich Lagoons, Cledford Lane, Middlewich

DeliverabilityNot currently developableYears 6-100Development ProgressSHLAA SiteYears 11-150

**Application Number:** 

PAGE LEFT BLANK FOR PRINTING



| <b>Ref</b> 2385             | Site Address                                                                                                                                                                                                                                    | Land off King Street, Middlewich                         |                        |        | vich                  |
|-----------------------------|-------------------------------------------------------------------------------------------------------------------------------------------------------