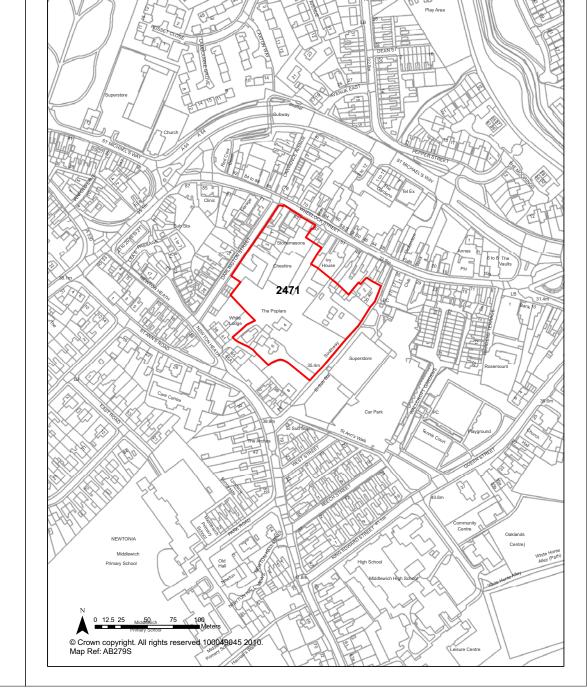

ears 6-10                | 0                     |
| <b>Development Progress</b> | SHLAA Site                                                                                                                                                                                                                                                                                     | Years 11-15               | 0                     |
| Application Number:         |                                                                                                                                                                                                                                                                                                |                           |                       |





Cheshire East SHLAA

| <b>Ref</b> 2479             | Site Address                                                                                                                                                                                       | Mossley House, Biddulph Road,<br>Congleton |                                                |        | ad,                          |
|-----------------------------|----------------------------------------------------------------------------------------------------------------------------------------------------------------------------------------------------|--------------------------------------------|------------------------------------------------|--------|------------------------------|
| Town / Rural Congleton      |