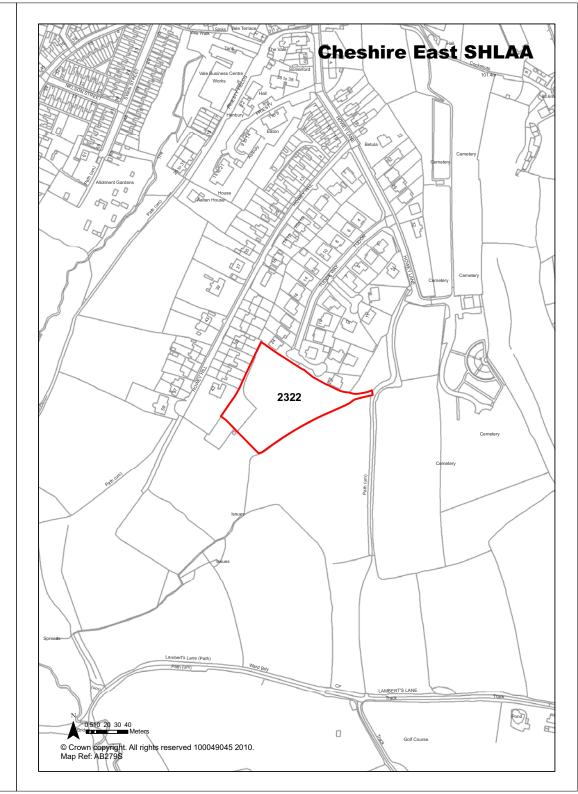

Land off Meadow Avenue, Congleton

Site Address

**Application Number:** 

| <b>Ref</b> 2322         | Site Address Land of                                                                                                                                                       | Land off Howey Lane, Congleton |                             |  |  |
|-------------------------|----------------------------------------------------------------------------------------------------------------------------------------------------------------------------|--------------------------------|-----------------------------|--|--|
| Town / Rural Congleton  | - Edge / Extension Eastin                                                                                                                                                  | ng 383858 <b>Nort</b> hi       | ing 363624                  |  |  |
| Site Description        | Grazing land.                                                                                                                                                              | Site Size Net (Ha)             | 0.66                        |  |  |
| Character of Area       | Open countryside and edge of settlement.                                                                                                                                   | Potential Capacity             | 16                          |  |  |
| Surrounding Land Uses   | Residential to north, agriculture and grazing to south.                                                                                                                    | Potential Net<br>Capacity      | 16                          |  |  |
| Physical Constraints    | Flood Zone 1 - Little or no risk. Trees and hedges, open countryside. No buildings on site, appears flat. Potential air quality issues.                                    | oupuo.,                        |                             |  |  |
| Policy Restrictions     | Within Open Countryside. Area of special control for adverts. Surface water runoff to be calculated in accordance with Environment Agency guidelines for greenfield sites. | Potential Density              | 24.24                       |  |  |
| Managing Constraints    | Consideration of biodoversity. Air quality assesment may be required (size of development, proximity to AQMA).                                                             | Determination of Capacity      | Based on current permission |  |  |
| Sustainability          | Greenfield site on edge of settlement, considered to be sustainably located.                                                                                               |                                |                             |  |  |
| Accessibility           | Access is possible.                                                                                                                                                        | <b>Total Completions</b>       | 0                           |  |  |
| Other Information       | Site suggested as part of 'Call for Sites                                                                                                                                  | Losses Completed               | 0                           |  |  |
| Brownfield / Greenfield | Greenfield                                                                                                                                                                 | Remaining Losses               | 0                           |  |  |
| Suitability             | Suitable                                                                                                                                                                   |                                |                             |  |  |
| Availability            | Available                                                                                                                                                                  | Current Year                   | 0                           |  |  |

Years 1-5

**Years 6-10** 

Years 11-15

16

0

0

Achievable

Deliverable

Awaiting S106 11/4434C

Achievability

Deliverability

**Development Progress** 

| Ref | 2325 | Site Address | Land off Brookhouse Road, Sandbach |
|-----|------|--------------|------------------------------------|
|-----|------|--------------|------------------------------------|