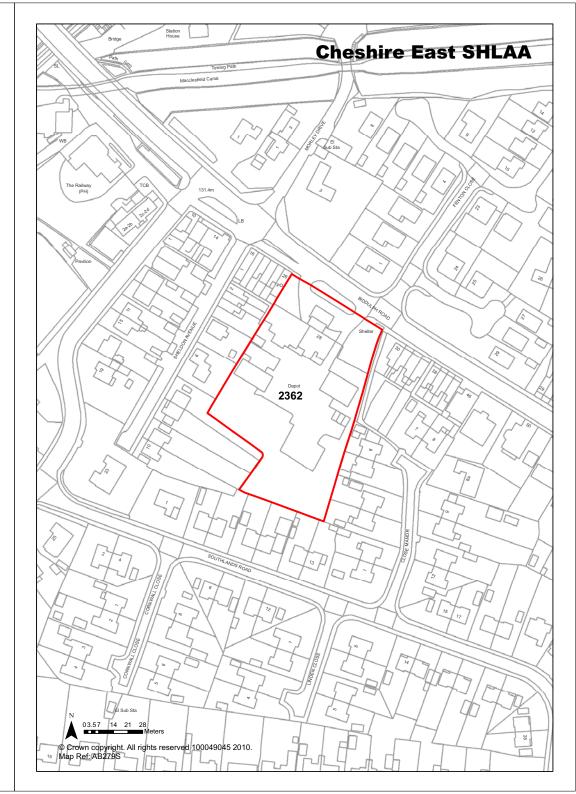

Ref 2317 Site Address Land east of Eaton Bank, Congleton

DeliverabilityDevelopableYears 6-1090Development ProgressSHLAA SiteYears 11-150

**Application Number:** 

PAGE LEFT BLANK FOR PRINTING

| <b>Ref</b> 2318             | Site Address                                                                                                                                                 | CEC Depot, Brunswick Wharf, Brook Street, Congleton |                              |                       |
|-----------------------------|--------------------------------------------------------------------------------------------------------------------------------------------------------------|-----------------------------------------------------|------------------------------|-----------------------|
| Town / Rural Congleton      |                                                                                                                                                              | Easting                                             | 386582 <b>Nortl</b>          | ning 363410           |
| Site Description            | Council depot. Old brickwo brickfield located on site.                                                                                                       | rks and                                             | Site Size Net (Ha)           | 0.68                  |
| Character of Area           | Mostly commercial and ind Some residential to the sou                                                                                                        |                                                     | Potential Capacity           | 21                    |
| Surrounding Land Uses       | Mostly commercial and ind<br>Some residential to the sou                                                                                                     |                                                     | Potential Net<br>Capacity    | 21                    |
| Physical Constraints        | Flood Zone 1 - Little or no r<br>Buildings on site, appears of<br>flat. Located on potential<br>contaminated site. Tress to<br>Potential air quality issues. | jenerally                                           |                              |                       |
| Policy Restrictions         | Within SZL for Congleton. A Protected Open Space to the site. Material recycling/b facility in Structure Plan.                                               | ne south of                                         | Potential Density            | 30.88                 |
| Managing Constraints        | Consultation with Contamin<br>Officer. Consideration of bic<br>Air quality assesment may I<br>(size of development, proxit<br>AQMA).                         | odiversity.<br>oe required                          | Determination of<br>Capacity | Density<br>multiplier |
| Sustainability              | Site is considered sustainal                                                                                                                                 | ole.                                                |                              |                       |
| Accessibility               | Access is possible.                                                                                                                                          |                                                     | Total Completions            | 0                     |
| Other Information           | Cash point 500m, bus stop<br>leisure facilities 400m, med<br>600m, playground 600m, po<br>900m, public park 400m, ra<br>station 1700m, grocers 500           | ical centre<br>ost office<br>ilway                  | Losses Completed             | 0                     |
| Brownfield / Greenfield     | Brownfield                                                                                                                                                   |                                                     | Remaining Losses             | 0                     |
| Suitability                 | Suitable                                                                                                                                                     |                                                     |                              |                       |
| Availability                | Available - Medium Term                                                                                                                                      |                                                     | Current Year                 | 0                     |
| Achievability               | Achievable                                                                                                                                                   |                                                     | Years 1-5                    | 0                     |
| Deliverability              | Developable                                                                                                                                                  |                                                     | Years 6-10                   | 21                    |
| <b>Development Progress</b> | SHLAA Site                                                                                                                                                   |                                                     | Years 11-15                  | 0                     |
| Application Number:         |                                                                                                                                                              |                                                     |                              |                       |