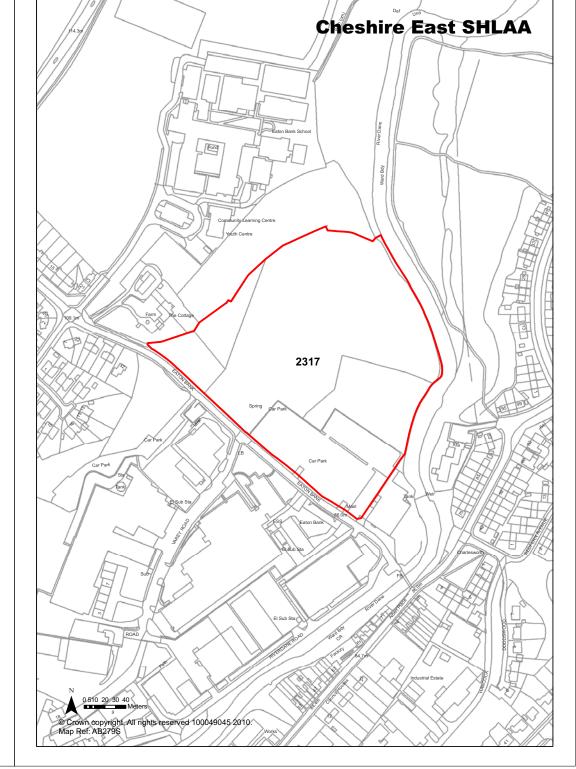

| <b>Ref</b> 2317         | Site Address                                                                                                                                                                                                                                                             | Land east of Eaton Bank, Congleton                           |                             |                                                                                       |  |
|-------------------------|--------------------------------------------------------------------------------------------------------------------------------------------------------------------------------------------------------------------------------------------------------------------------|--------------------------------------------------------------|-----------------------------|---------------------------------------------------------------------------------------|--|
| Town / Rural Congleton  |                                                                                                                                                                                                                                                                          | Easting                                                      | 386648 N                    | orthing 364037                                                                        |  |
| Site Description        | Part parking and part open s                                                                                                                                                                                                                                             | pace                                                         | Site Size Net (Ha           | a) 4.35                                                                               |  |
| Character of Area       | Industrial and commercial us<br>south of Eaton Bank, school<br>west, open countryside to we<br>and east.                                                                                                                                                                 | to north                                                     | Potential Capac             | <b>ity</b> 90                                                                         |  |
| Surrounding Land Uses   | Industrial and commercial us<br>south of Eaton Bank, school<br>west, open countryside to we<br>and east.                                                                                                                                                                 | to north                                                     | Potential Net<br>Capacity   | 90                                                                                    |  |
| Physical Constraints    | Part of site adjacent to River Flood Zones 2 and 3, SBI ar corridor. North west of site of Hard standing on part of site and shrubs on site. Located potential contaminated site. air quality issues.                                                                    | nd wildlife<br>on incline.<br>. Trees<br>on                  |                             |                                                                                       |  |
| Policy Restrictions     | Within Congleton SZL. Oper Countryside to east, north and SBI to east, north and west a covering part of site edges. transport Assessment is required to the granting of planning posurface water runoff to be can accordance with Environm Agency guidelines for green. | nd west. of site and A uired prior ermission. alculated nent | Potential Densit            | y 20.69                                                                               |  |
| Managing Constraints    | Flood Zone 3a - High Risk (I<br>Test Required). Consideration<br>wildlife corridor and biodivers.<br>Consultation with Contamina<br>Officer. Air quality assesme<br>required (size of development<br>proximity to AQMA).                                                 | on of SBI,<br>sity.<br>ated Land<br>nt may be                | Determination o<br>Capacity | f Density<br>multiplier but<br>leaving SBI<br>and flood risk<br>areas<br>undeveloped. |  |
| Sustainability          | Accessible public transport f Macclesfield Road.                                                                                                                                                                                                                         | acilities on                                                 |                             |                                                                                       |  |
| Accessibility           | Access possible.                                                                                                                                                                                                                                                         |                                                              | Total Completio             | ns 0                                                                                  |  |
| Other Information       | Cash point 600m, bus stop 5<br>leisure facilities 1100m, med<br>1500m, playground 900m, p<br>600m, public park 900m, rail<br>station 2600m, grocers 600m                                                                                                                 | lical centre<br>ost office<br>way                            | Losses Complet              | ted 0                                                                                 |  |
| Brownfield / Greenfield | Mixed                                                                                                                                                                                                                                                                    |                                                              | Remaining Loss              | ses 0                                                                                 |  |
| Suitability             | Suitable - with policy change                                                                                                                                                                                                                                            | )                                                            |                             |                                                                                       |  |
| Availability            | Available - site on the marke                                                                                                                                                                                                                                            | t                                                            | <b>Current Year</b>         | 0                                                                                     |  |
| Achievability           | Achievable                                                                                                                                                                                                                                                               |                                                              | Years 1-5                   | 0                                                                                     |  |
| Cheshire East SHLAA - U | Jpdate January 2013                                                                                                                                                                                                                                                      |                                                              |                             | Cheshing East                                                                         |  |

Ref 2317 Site Address Land east of Eaton Bank, Congleton

DeliverabilityDevelopableYears 6-1090Development ProgressSHLAA SiteYears 11-150

**Application Number:** 

PAGE LEFT BLANK FOR PRINTING

| <b>Ref</b> 2318             | Site Address                                                                                                                                                 | CEC Depot, Brunswick Wharf, Brook Street, Congleton |                              |                       |
|-----------------------------|--------------------------------------------------------------------------------------------------------------------------------------------------------------|-----------------------------------------------------|------------------------------|-----------------------|
| Town / Rural Congleton      |                                                                                                                                                              | Easting                                             | 386582 <b>Nortl</b>          | ning 363410           |
| Site Description            | Council depot. Old brickwo brickfield located on site.                                                                                                       | rks and                                             | Site Size Net (Ha)           | 0.68                  |
| Character of Area           | Mostly commercial and ind Some residential to the sou                                                                                                        |                                                     | Potential Capacity           | 21                    |
| Surrounding Land Uses       | Mostly commercial and ind<br>Some residential to the sou                                                                                                     |                                                     | Potential Net<br>Capacity    | 21                    |
| Physical Constraints        | Flood Zone 1 - Little or no r<br>Buildings on site, appears of<br>flat. Located on potential<br>contaminated site. Tress to<br>Potential air quality issues. | jenerally                                           |                              |                       |
| Policy Restrictions         | Within SZL for Congleton. A Protected Open Space to the site. Material recycling/b facility in Structure Plan.                                               | ne south of                                         | Potential Density            | 30.88                 |
| Managing Constraints        | Consultation with Contamin<br>Officer. Consideration of bic<br>Air quality assesment may I<br>(size of development, proxit<br>AQMA).                         | odiversity.<br>oe required                          | Determination of<br>Capacity | Density<br>multiplier |
| Sustainability              | Site is considered sustainal                                                                                                                                 | ole.                                                |                              |                       |
| Accessibility               | Access is possible.                                                                                                                                          |                                                     | Total Completions            | 0                     |
| Other Information           | Cash point 500m, bus stop<br>leisure facilities 400m, med<br>600m, playground 600m, po<br>900m, public park 400m, ra<br>station 1700m, grocers 500           | ical centre<br>ost office<br>ilway                  | Losses Completed             | 0                     |
| Brownfield / Greenfield     | Brownfield                                                                                                                                                   |                                                     | Remaining Losses             | 0                     |
| Suitability                 | Suitable                                                                                                                                                     |                                                     |                              |                       |
| Availability                | Available - Medium Term                                                                                                                                      |                                                     | Current Year                 | 0                     |
| Achievability               | Achievable                                                                                                                                                   |                                                     | Years 1-5                    | 0                     |
| Deliverability              | Developable                                                                                                                                                  |                                                     | Years 6-10                   | 21                    |
| <b>Development Progress</b> | SHLAA Site                                                                                                                                                   |                                                     | Years 11-15                  | 0                     |
| Application Number:         |                                                                                                                                                              |                                                     |                              |                       |