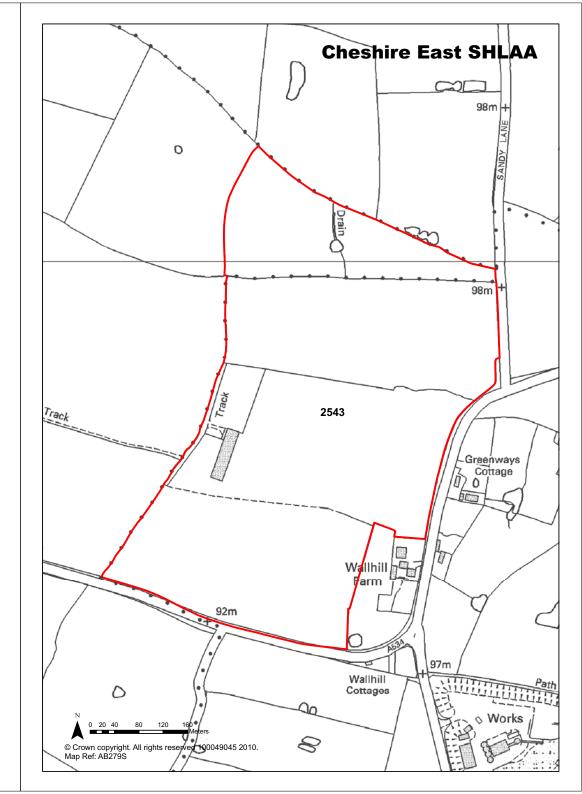

|                             | Road, Sandbach                                                                                                  |                           |                                                       |  |
|-----------------------------|-----------------------------------------------------------------------------------------------------------------|---------------------------|-------------------------------------------------------|--|
| Town / Rural Sandbach       | Easting                                                                                                         | 375980 <b>North</b>       | ing 361088                                            |  |
| Site Description            | Former Depot and Petrol station.                                                                                | Site Size Net (Ha)        | 0.41                                                  |  |
| Character of Area           | Generally residential but also includes the fire and ambulance stations. Just on the edge of the town centre.   | Potential Capacity        | 17                                                    |  |
| Surrounding Land Uses       | Generally residential but also includes the fire and ambulance stations. Just on the edge of the town centre.   | Potential Net<br>Capacity | 17                                                    |  |
| Physical Constraints        | Flood Zone 1 - Little or no risk. Hard standing on site. Levels are flat. SI undertaken, contamination on site. |                           |                                                       |  |
| Policy Restrictions         | Within Sandbach SZL and Town Centre.                                                                            | Potential Density         | 41.46                                                 |  |
| Managing Constraints        | Consultation with Contaminated Land Officer.                                                                    | Determination of Capacity | Density<br>multiplier -<br>sustainable<br>development |  |
| Sustainability              | Site considered sustainable.                                                                                    |                           |                                                       |  |
| Accessibility               | Site considered accessible.                                                                                     | Total Completions         | 0                                                     |  |
| Other Information           | Have been 2 applications on site for retirement apartments, both refused, one for 54 dwgs and one for 53dwgs.   | Losses Completed          | 0                                                     |  |
| Brownfield / Greenfield     | Brownfield                                                                                                      | Remaining Losses          | 0                                                     |  |
| Suitability                 | Suitable                                                                                                        |                           |                                                       |  |
| Availability                | Available - site owned by developer                                                                             | Current Year              | 0                                                     |  |
| Achievability               | Achievable                                                                                                      | Years 1-5                 | 0                                                     |  |
| Deliverability              | Developable                                                                                                     | Years 6-10                | 17                                                    |  |
| <b>Development Progress</b> | SHLAA Site                                                                                                      | Years 11-15               | 0                                                     |  |