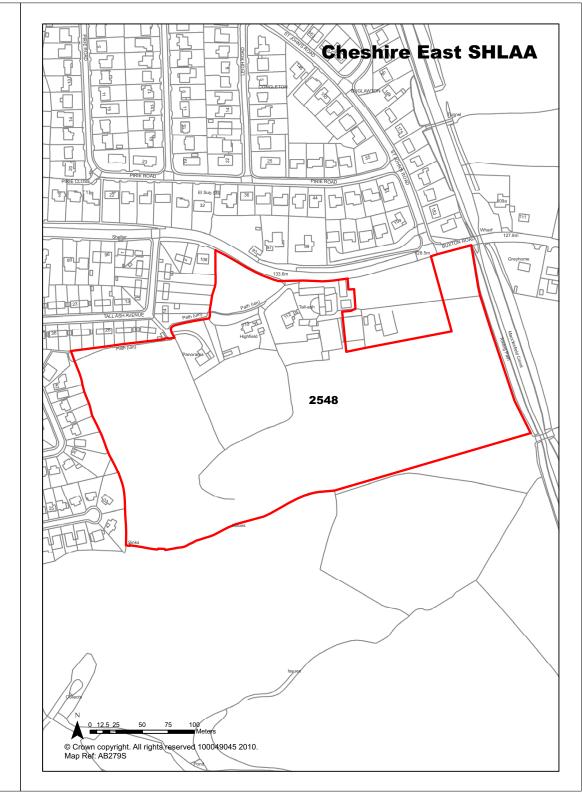

|                                                                                                   |                           |          |                       |
| Cheshire East SHLAA -   | Update January 2013                                                                                                                                                                                                                                                                                                                                                |                                                                                                   |                           |          | Cheshin East          |



| 20.0                        | 0.107.1001000                                                                                                                                                                                                                                                           |                                     | . or Batti vale           | ,, <b>o</b> o g. | 0.011                 |
|-----------------------------|-------------------------------------------------------------------------------------------------------------------------------------------------------------------------------------------------------------------------------------------------------------------------|-------------------------------------|---------------------------|------------------|---------