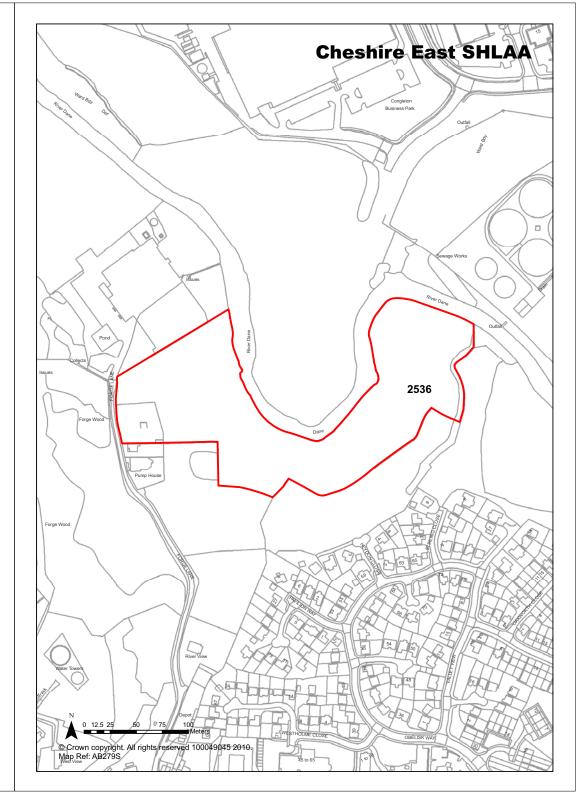

|                                                                                            | Years 11-15               |        | 0                     |
| Application Number:         |                                                                                                                                                                                                                                                                                                                        |                                                                                            |                           |        |                       |



Cheshire East SHLAA - Update January 2013

| <b>Ref</b> 2537             | Site Address                                                                                                                                                                                                                                                                                        | Land off F                                                              | orge Lane (sou            | uth), Congleton          |
|-----------------------------|-----------------------------------------------------------------------------------------------------------------------------------------------------------------------------------------------------------------------------------------------------------------------------