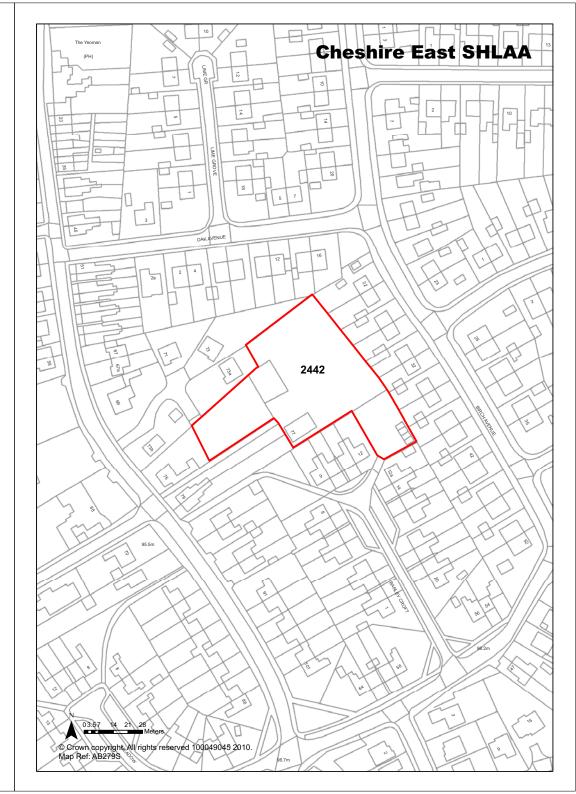

Land off Meadow Avenue, Congleton

Site Address

**Application Number:** 

| <b>Ref</b> 2322         | Site Address Land of                                                                                                                                                       | Land off Howey Lane, Congleton |                             |  |  |
|-------------------------|----------------------------------------------------------------------------------------------------------------------------------------------------------------------------|--------------------------------|-----------------------------|--|--|
| Town / Rural Congleton  | - Edge / Extension Eastin                                                                                                                                                  | ng 383858 <b>Nort</b> hi       | ing 363624                  |  |  |
| Site Description        | Grazing land.                                                                                                                                                              | Site Size Net (Ha)             | 0.66                        |  |  |
| Character of Area       | Open countryside and edge of settlement.                                                                                                                                   | Potential Capacity             | 16                          |  |  |
| Surrounding Land Uses   | Residential to north, agriculture and grazing to south.                                                                                                                    | Potential Net<br>Capacity      | 16                          |  |  |
| Physical Constraints    | Flood Zone 1 - Little or no risk. Trees and hedges, open countryside. No buildings on site, appears flat. Potential air quality issues.                                    | oupuo.,                        |                             |  |  |
| Policy Restrictions     | Within Open Countryside. Area of special control for adverts. Surface water runoff to be calculated in accordance with Environment Agency guidelines for greenfield sites. | Potential Density              | 24.24                       |  |  |
| Managing Constraints    | Consideration of biodoversity. Air quality assesment may be required (size of development, proximity to AQMA).                                                             | Determination of Capacity      | Based on current permission |  |  |
| Sustainability          | Greenfield site on edge of settlement, considered to be sustainably located.                                                                                               |                                |                             |  |  |
| Accessibility           | Access is possible.                                                                                                                                                        | <b>Total Completions</b>       | 0                           |  |  |
| Other Information       | Site suggested as part of 'Call for Sites                                                                                                                                  | Losses Completed               | 0                           |  |  |
| Brownfield / Greenfield | Greenfield                                                                                                                                                                 | Remaining Losses               | 0                           |  |  |
| Suitability             | Suitable                                                                                                                                                                   |                                |                             |  |  |
| Availability            | Available                                                                                                                                                                  | Current Year                   | 0                           |  |  |