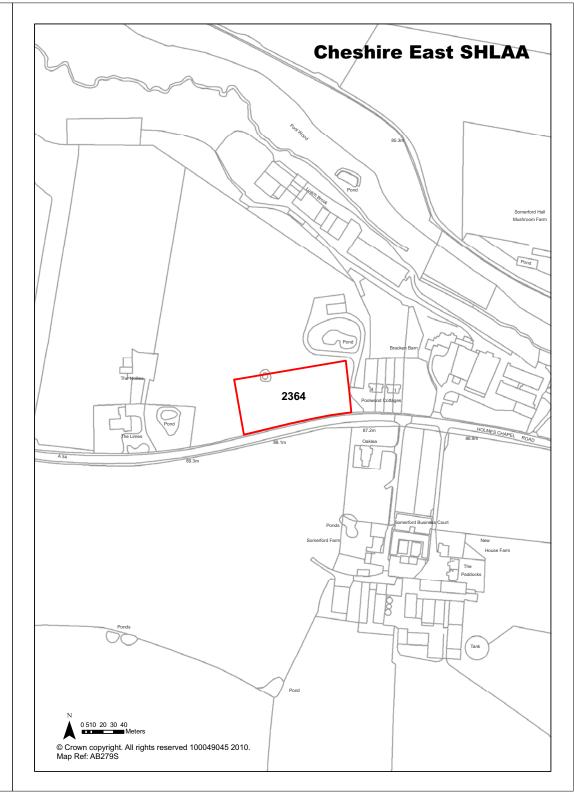

|                                                     | Years 6-10                   | 10                                                                                                                                    |
| Development Progress Application Number: | SHLAA Site<br>09/1663C                                                                                                                                            |                                                     | Years 11-15                  | 0                                                                                                                                     |





| <b>Ref</b> 2365             | Site Address                                                                                                                                                                                                                                                 | Dunkirk Way, Land off London Road,<br>Holmes Chapel                        |                              |                                   |  |
|-----------------------------|--------------------------------------------------------------------------------------------------------------------------------------------------------------------------------------------------------------------------------------------------------------|----------------------------------------------------------------------------|-