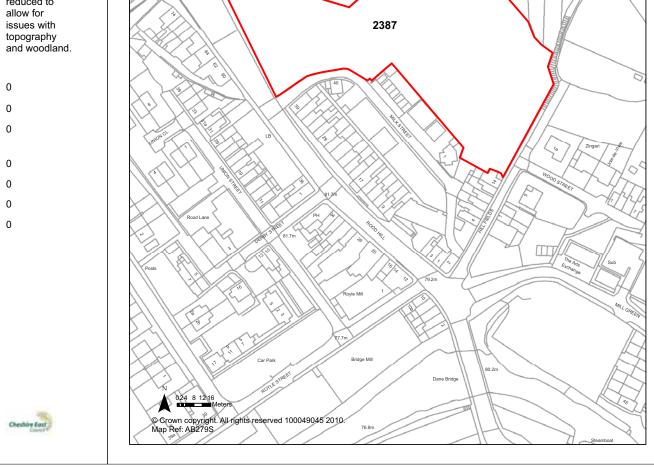

|
| Availability            | Not Available                                                                                                                                           |                                    | Current Year              |         | 0                                                                                                   |
| Achievability           | Not Achievable                                                                                                                                          |                                    | Years 1-5                 |         | 0                                                                                                   |

Not currently developable

SHLAA Site

Years 6-10

Years 11-15



**Cheshire East SHLAA** 

Deliverability

**Development Progress** 

| <b>Ref</b> 2395         | Site Address                                                                                                                        | Cricket Club, West Street, Congleton                                                                                                                                                 |                           |                         |
|-------------------------|-------------------------------------------------------------------------------------------------------------------------------------|-------------------------------------------------------------------------------------------------------------------------------------------------------------------------