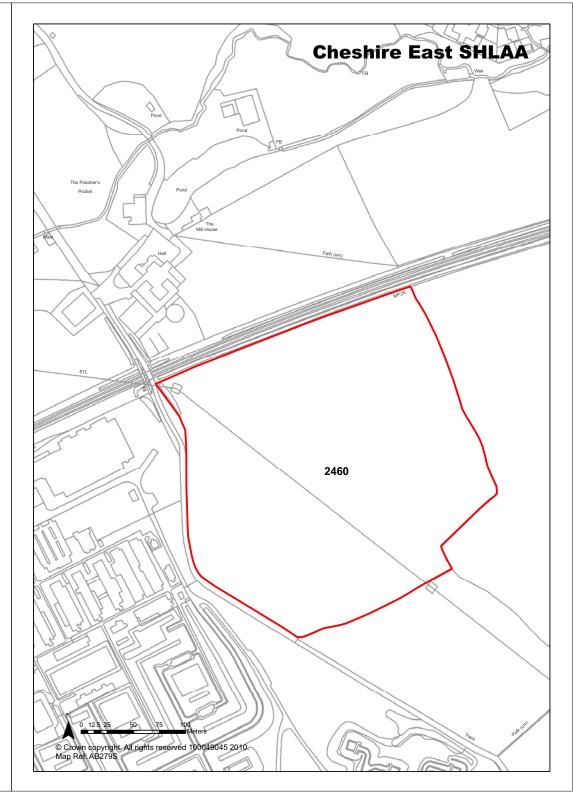

|                           |          |                       |





| Ref 2 | 471 | Site Address | Land at Darlington | Street, Middlewich |
|-------|-----|--------------|--------------------|--------------------|
|-------|-----|--------------|--------------------|--------------------|

| Town / Rural Middlewich     | Easting                                                                                                                                                                                                                                                                                        | 370098 <b>Nort</b>        | hing 366263           |
|-----------------------------|------------------------------------------------------------------------------------------------------------------------------------------------------------------------------