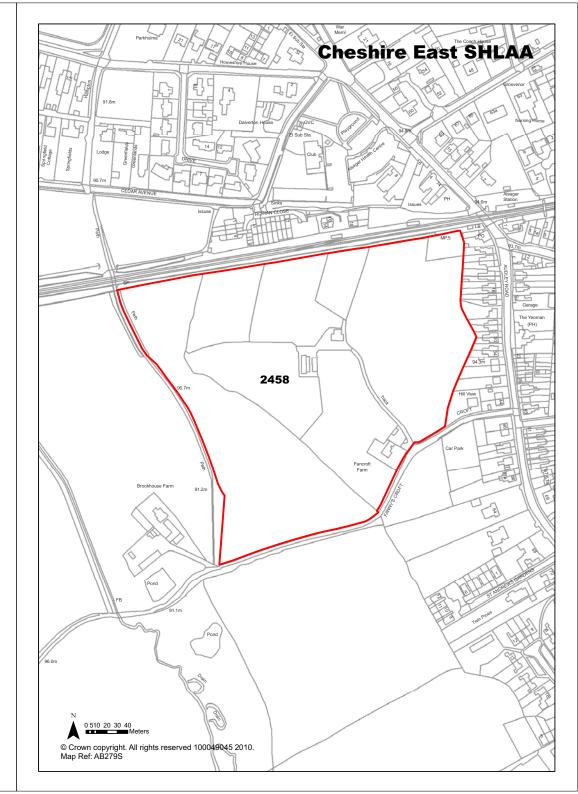

| Years 1-5                 | C        | )                     |
| Deliverability              | Developable                                                                                                                                                                                       |                                                             | Years 6-10                | 1        | 25                    |
| <b>Development Progress</b> | SHLAA Site                                                                                                                                                                                        |                                                             | Years 11-15               | 7        | '6                    |





| <b>Ref</b> 2459             | Site Address                                                                                                                                                                                                                                         | Land west<br>Alsager                                       | of Home Farm, C              | Crewe Road,           |
|-----------------------------|------------------------------------------------------------------------------------------------------------------------------------------------------------------------------------------------------------------------------------------------------|------------------------------------------------------------|------------------------------|-----------------------|
| Town /