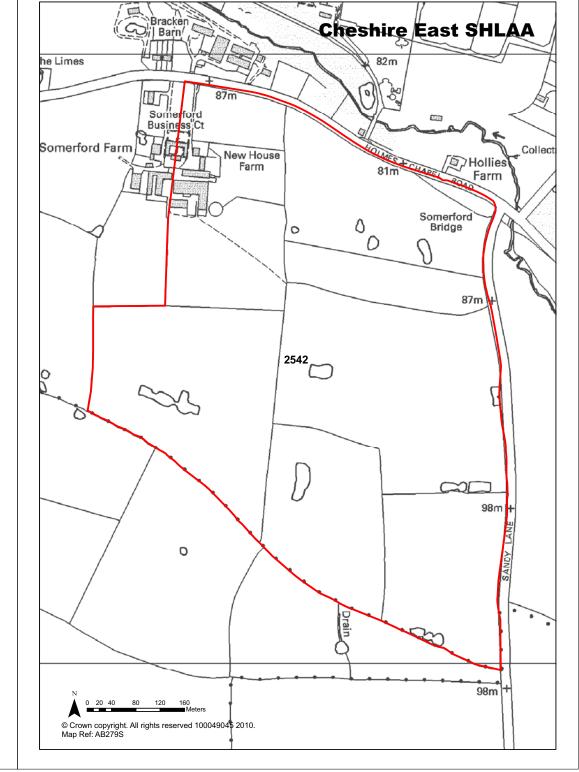

| <b>Ref</b> 2354             | Site Address                                                                                                                                                                                                            | Former First Carton, Sutherland Works, Bromley Road, Congleton |                              |                               |  |
|-----------------------------|-------------------------------------------------------------------------------------------------------------------------------------------------------------------------------------------------------------------------|----------------------------------------------------------------|------------------------------|-------------------------------|--|
| Town / Rural Congleton      |                                                                                                                                                                                                                         | Easting                                                        | 386716 <b>North</b>          | ing 363333                    |  |
| Site Description            | Redundant factory complex                                                                                                                                                                                               |                                                                | Site Size Net (Ha)           | 1.87                          |  |
| Character of Area           | Residential to south and ea<br>Generally indsutrial and cor<br>the north and west.                                                                                                                                      |                                                                | Potential Capacity           | 63                            |  |
| Surrounding Land Uses       | Residential to south and ea<br>Generally indsutrial and cor<br>the north and west.                                                                                                                                      |                                                                | Potential Net<br>Capacity    | 63                            |  |
| Physical Constraints        | Flood Zone 1 - Little or no r<br>constraints, trees and vege<br>overlooking boundaries. Po<br>contamination. Buildings of<br>to site from Bromley Road.<br>air quality issues.                                          | tation and<br>ossible<br>n site, slope                         |                              |                               |  |
| Policy Restrictions         | Site is within the SZL for Co                                                                                                                                                                                           | ongleton.                                                      | Potential Density            | 33.69                         |  |
| Managing Constraints        | Access issues addressed through consultation with Highways. Consultation with Contaminated Land Officer. Consideration of biodiversity. Air quality assesment may be required (size of development, proximity to AQMA). |                                                                | Determination of<br>Capacity | Based on current application. |  |
| Sustainability              | Site is considered sustainal                                                                                                                                                                                            | ole.                                                           |                              |                               |  |
| Accessibility               | Access issues addressed the consultation with Highways                                                                                                                                                                  |                                                                | Total Completions            | 0                             |  |
| Other Information           |                                                                                                                                                                                                                         |                                                                | Losses Completed             | 0                             |  |
| Brownfield / Greenfield     | Brownfield                                                                                                                                                                                                              |                                                                | Remaining Losses             | 0                             |  |
| Suitability                 | Suitable                                                                                                                                                                                                                |                                                                |                              |                               |  |
| Availability                | Available - site owned by de                                                                                                                                                                                            | eveloper                                                       | Current Year                 | 0                             |  |
| Achievability               | Achievable                                                                                                                                                                                                              |                                                                | Years 1-5                    | 63                            |  |
| Deliverability              | Deliverable                                                                                                                                                                                                             |                                                                | Years 6-10                   | 0                             |  |
| <b>Development Progress</b> | Awaiting S106                                                                                                                                                                                                           |                                                                | Years 11-15                  | 0                             |  |
| Application Number:         | 09/3651C                                                                                                                                                                                                                |                                                                |                              |                               |  |