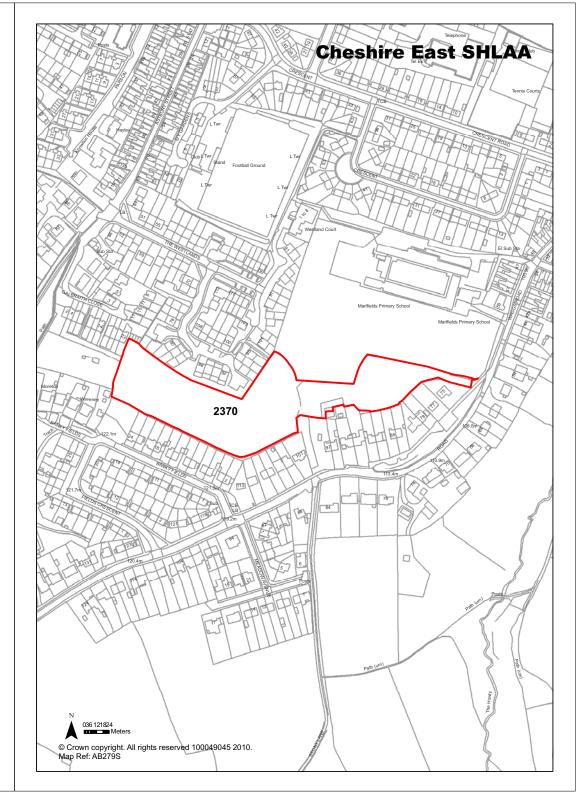

| Town / Rural Sandbach       | Easting                                                                                                                                                                                                                                                        | 375900 <b>North</b>          | ing 360650                                                                        |
|-----------------------------|----------------------------------------------------------------------------------------------------------------------------------------------------------------------------------------------------------------------------------------------------------------|------------------------------|-----------------------------------------------------------------------------------|
| Site Description            | Vacant land.                                                                                                                                                                                                                                                   | Site Size Net (Ha)           | 0.41                                                                              |
| Character of Area           | Land on fringe of central area.                                                                                                                                                                                                                                | Potential Capacity           | 12                                                                                |
| Surrounding Land Uses       | Mainly residential and commercial.                                                                                                                                                                                                                             | Potential Net                | 12                                                                                |
| Physical Constraints        | Flood Zone 1 - Little or no risk.<br>Woodland on boundaries. Building on<br>site, slight slope to site.                                                                                                                                                        | Capacity                     |                                                                                   |
| Policy Restrictions         | Within the SZL of Sandbach. Retail allocation in Local Plan, Conservation Area and Area of Archeaological Potential. Adjacent to listed buildings. Surface water runoff to be calculated in accordance with Environment Agency guidelines for greenfield sites | Potential Density            | 29.27                                                                             |
| Managing Constraints        | Consideration of historic environment and biodiversity.                                                                                                                                                                                                        | Determination of<br>Capacity | Density<br>multiplier and<br>Based on<br>development<br>above retail<br>premises. |
| Sustainability              | Site is considered sustainable.                                                                                                                                                                                                                                |                              |                                                                                   |
| Accessibility               | Site is considered accessible.                                                                                                                                                                                                                                 | <b>Total Completions</b>     | 0                                                                                 |
| Other Information           |                                                                                                                                                                                                                                                                | Losses Completed             | 0                                                                                 |
| Brownfield / Greenfield     | Greenfield                                                                                                                                                                                                                                                     | Remaining Losses             | 0                                                                                 |
| Suitability                 | Suitable                                                                                                                                                                                                                                                       |                              |                                                                                   |
| Availability                | Marginal / Uncertain                                                                                                                                                                                                                                           | Current Year                 | 0                                                                                 |
| Achievability               | Achievable                                                                                                                                                                                                                                                     | Years 1-5                    | 0                                                                                 |
| Deliverability              | Developable                                                                                                                                                                                                                                                    | Years 6-10                   | 12                                                                                |
| <b>Development Progress</b> | SHLAA Site                                                                                                                                                                                                                                                     | Years 11-15                  | 0                                                                                 |
| Application Number:         |                                                                                                                                                                                                                                                                |                              |                                                                                   |