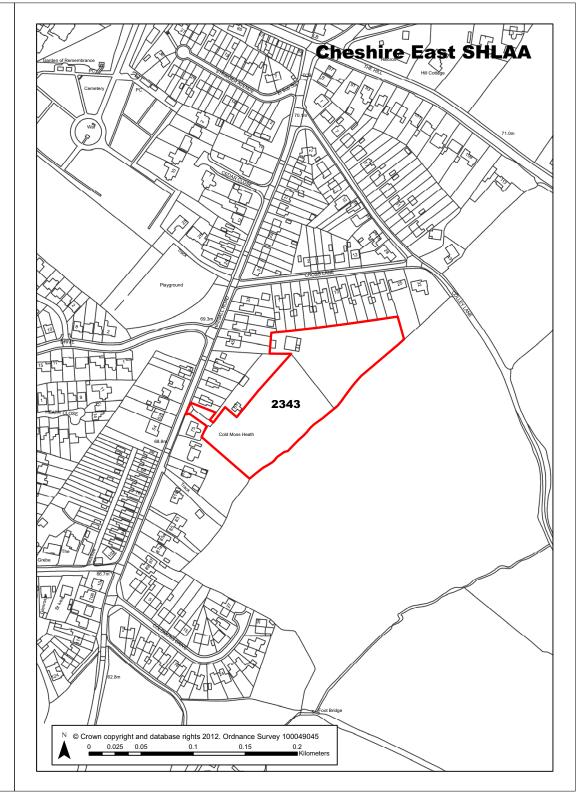

| <b>Ref</b> 2343         | Site Address                                                                                                                                             | Land off H          | assall Road,              | Sandl  | bach                        |
|-------------------------|----------------------------------------------------------------------------------------------------------------------------------------------------------|---------------------|---------------------------|--------|-----------------------------|
| Town / Rural Sandbach   | - Edge / Extension                                                                                                                                       | Easting             | 367496                    | Northi | ng 360152                   |
| Site Description        | Agricultural/grazing land adjabuilders yard.                                                                                                             | acent to            | Site Size Net             | (Ha)   | 1.29                        |
| Character of Area       | Open countryside and reside                                                                                                                              | ntial.              | Potential Cap             | acity  | 39                          |
| Surrounding Land Uses   | Open countryside and reside                                                                                                                              | ntial.              | Potential Net             | -      | 39                          |
| Physical Constraints    | Flood Zone 1 - Little or no ris<br>appears generally flat with so<br>constructions apparent. Loca<br>potential contaminated site.<br>hedges to boundary. | ome<br>ated on      | Capacity                  |        |                             |
| Policy Restrictions     | Within Open Countryside and special control for adverts. Swater runoof should be calcu accordance with Environment guidelines.                           | Surface<br>lated in | Potential Den             | sity   | 30.23                       |
| Managing Constraints    | Consultation with Contamina Officer. Consideration of bio                                                                                                |                     | Determination<br>Capacity | n of   | Based on curent permission. |
| Sustainability          | Site is in close proximity to a                                                                                                                          | bus route           |                           |        |                             |
| Accessibility           | Site is considered accessible                                                                                                                            | <b>).</b>           | Total Comple              | tions  | 0                           |
| Other Information       | Site has been suggested thro<br>'Call for Sites' process.                                                                                                | ough the            | Losses Comp               | oleted | 0                           |
| Brownfield / Greenfield | Greenfield                                                                                                                                               |                     | Remaining Lo              | osses  | 0                           |
| Suitability             | Suitable                                                                                                                                                 |                     |                           |        |                             |
| Availability            | Available - site owned by dev                                                                                                                            | /eloper             | <b>Current Year</b>       |        | 0                           |
| Achievability           | Achievable                                                                                                                                               |                     | Years 1-5                 |        | 39                          |
| Deliverability          | Deliverable                                                                                                                                              |                     | Years 6-10                |        | 0                           |

Years 11-15

**Development Progress** 

**Application Number:** 

**Full Permission** 

12/1998C

| <b>Ref</b> 2353             | Site Address                                                                                                                                                                      | Land at Elworth Hall Farm,Dean Clos Elworth, Sandbach |                           |                             |  |
|-----------------------------|-----------------------------------------------------------------------------------------------------------------------------------------------------------------------------------|-------------------------------------------------------|---------------------------|-----------------------------|--|
| Town / Rural Sandbach       | - Edge / Extension                                                                                                                                                                | Easting                                               | 374336 North              | ing 361690                  |  |
| Site Description            | Site consists of a farm, farm large garden area.                                                                                                                                  | nhouse and                                            | Site Size Net (Ha)        | 1.09                        |  |
| Character of Area           | Generally housing to the so<br>west, agricultural to the nor                                                                                                                      |                                                       | Potential Capacity        | 25                          |  |
| Surrounding Land Uses       | Generally housing to the so west, agricultural to the nor                                                                                                                         | outh and<br>th and east.                              | Potential Net<br>Capacity | 24                          |  |
| Physical Constraints        | Flood Zone 1 - Little or no r<br>on site. Historical landfill on<br>monitoring required. Buildi<br>appears generally flat. Pot<br>quality issues.                                 | ı site - gas<br>ngs on site,                          |                           |                             |  |
| Policy Restrictions         | Within Sandbach SZL. Wit<br>Inorganic Chemicals Outer<br>consultation zone. Surface<br>runoff should be calculated<br>accordance with Environme<br>guidelines for greenfield site | water<br>in<br>ent Agency                             | Potential Density         | 22.94                       |  |
| Managing Constraints        | Consultation with landscap<br>and Contaminated Land Of<br>Consideration of biodoversi<br>quality assesment may be a<br>(size of development, proxi<br>AQMA).                      | ficer.<br>ity. Air<br>required                        | Determination of Capacity | Based on current permission |  |
| Sustainability              | Site is considered sustainal                                                                                                                                                      | ble.                                                  |                           |                             |  |
| Accessibility               | Access is possible.                                                                                                                                                               |                                                       | <b>Total Completions</b>  | 23                          |  |
| Other Information           |                                                                                                                                                                                   |                                                       | Losses Completed          | 1                           |  |
| Brownfield / Greenfield     | Mixed                                                                                                                                                                             |                                                       | Remaining Losses          | 0                           |  |
| Suitability                 | Suitable                                                                                                                                                                          |                                                       |                           |                             |  |
| Availability                | Available                                                                                                                                                                         |                                                       | Current Year              | 15                          |  |
| Achievability               | Achievable                                                                                                                                                                        |                                                       | Years 1-5                 | 10                          |  |
| Deliverability              | Deliverable                                                                                                                                                                       |                                                       | Years 6-10                | 0                           |  |
| <b>Development Progress</b> | Under Construction                                                                                                                                                                |                                                       | Years 11-15               | 0                           |  |
| Application Number:         | 10/2006C                                                                                                                                                                          |                                                       |                           |                             |  |