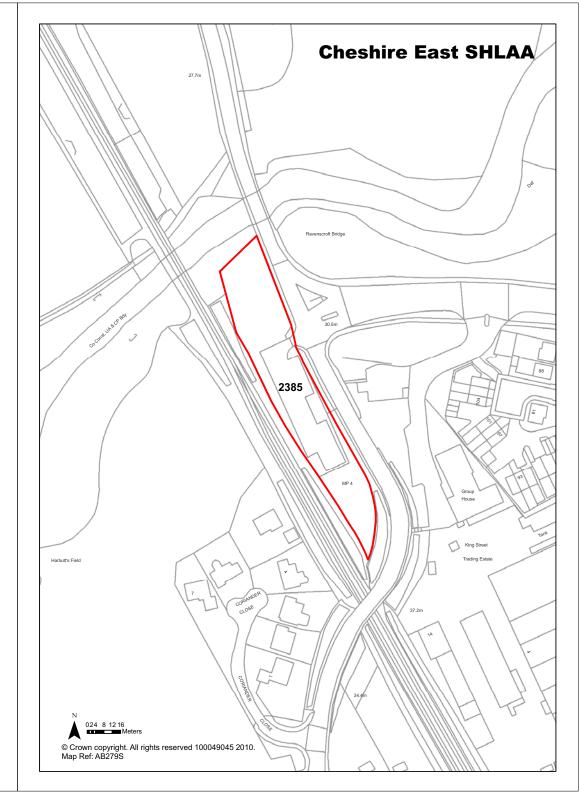

|
| <b>Development Progress</b> | SHLAA Site                                                                                                                                                                                                                                      |                                                          | Years 11-15            |        | 0                     |
| Application Number:         |                                                                                                                                                                                                                                                 |                                                          |                        |        |                       |





| <b>Ref</b> 2387         | Site Address                                                                                                                                            | Land west of Hillfields, Congleton |                           |         | eton                                                                                                |
|-------------------------|---------------------------------------------------------------------------------------------------------------------------------------------------------|------------------------------------|---------------------------|---------|-----------------------------------------------------------------------------------------------------|
| Town / Rural Congleton  |