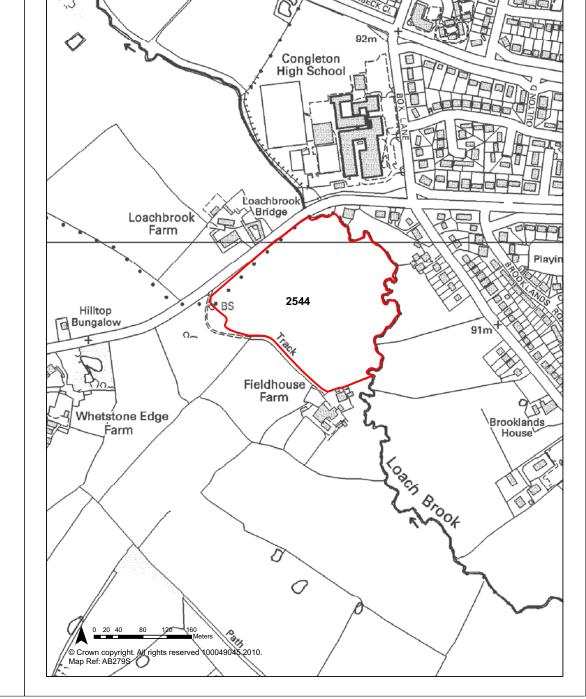

Former Texaco Garage, Congleton

Site Address

**Application Number:** 

| <b>Ref</b> 2357         | Site Address                                                                                                                                                                                                                                       | Nortek, Vale Business Centre, Pries Fields, Congleton          |                           |         | Priesty               |
|-------------------------|----------------------------------------------------------------------------------------------------------------------------------------------------------------------------------------------------------------------------------------------------|----------------------------------------------------------------|---------------------------|---------|-----------------------|
| Town / Rural Congleton  |                                                                                                                                                                                                                                                    | Easting                                                        | 385769                    | Northin | g 362668              |
| Site Description        | Industrial site. Historically                                                                                                                                                                                                                      | Vale Mill.                                                     | Site Size Net (H          | la)     | 0.39                  |
| Character of Area       | Generally residential                                                                                                                                                                                                                              |                                                                | Potential Capa            | city    | 12                    |
| Surrounding Land Uses   | Wider area is residential. Wand Howty Brook to the we                                                                                                                                                                                              |                                                                | Potential Net<br>Capacity |         | 12                    |
| Physical Constraints    | TPOs to rear of site, wildlife could affect the setting of lis buildings, footpath adjacent within Flood Zone 3. Wide network may need improve Building on site, appears flaon potential contaminated septential aor quality issues                | sted<br>t to site,<br>r road<br>ments.<br>at. Located<br>site. |                           |         |                       |
| Policy Restrictions     | Within Congleton SZL. AdjaTPO area.                                                                                                                                                                                                                | acent to a                                                     | Potential Dens            | ity     | 30.77                 |
| Managing Constraints    | Access issues addressed the consultation with Highways Consideration of biodiversity building setting. Consultating Contaminated Land Officer Production of a Flood Risk Assessment. Air quality as may be required (size of deproximity to AQMA). | s.<br>cy and listed<br>on with<br>sesment                      | Determination<br>Capacity |         | Density<br>multiplier |
| Sustainability          | Site is considered sustainal                                                                                                                                                                                                                       | ble.                                                           |                           |         |                       |
| Accessibility           | Access issues addressed the consultation with Highways                                                                                                                                                                                             | -                                                              | Total Completi            | ons     | 0                     |
| Other Information       | Recent planning application home withdrawn to allow fo amendments to the scale o development.                                                                                                                                                      | r                                                              | Losses Compl              | eted    | 0                     |
| Brownfield / Greenfield | Brownfield                                                                                                                                                                                                                                         |                                                                | Remaining Los             | ses     | 0                     |
| Suitability             | Suitable                                                                                                                                                                                                                                           |                                                                |                           |         |                       |
| Availability            | Marginal / Uncertain                                                                                                                                                                                                                               |                                                                | Current Year              |         | 0                     |
| Achievability           | Achievable                                                                                                                                                                                                                                         |                                                                | Years 1-5                 |         | 0                     |
| Deliverability          | Developable                                                                                                                                                                                                                                        |                                                                | Years 6-10                |         | 12                    |
| Development Progress    | SHLAA Site                                                                                                                                                                                                                                         |                                                                | Years 11-15               |         | 0                     |
| Application Number:     |                                                                                                                                                                                                                                                    |                                                                |                           |         |                       |