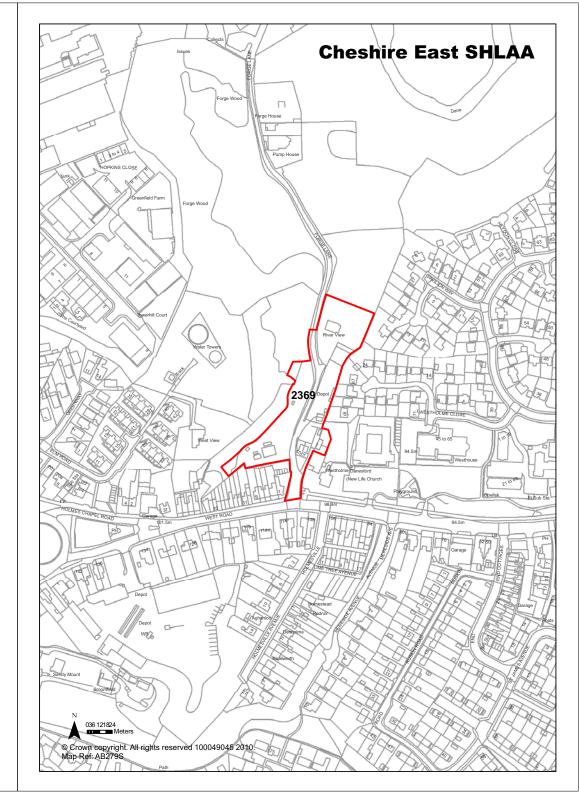

| <b>Ref</b> 2343         | Site Address                                                                                                                                             | Land off H          | assall Road,              | Sandl  | bach                        |
|-------------------------|----------------------------------------------------------------------------------------------------------------------------------------------------------|---------------------|---------------------------|--------|-----------------------------|
| Town / Rural Sandbach   | - Edge / Extension                                                                                                                                       | Easting             | 367496                    | Northi | ng 360152                   |
| Site Description        | Agricultural/grazing land adjabuilders yard.                                                                                                             | acent to            | Site Size Net             | (Ha)   | 1.29                        |
| Character of Area       | Open countryside and reside                                                                                                                              | ntial.              | Potential Cap             | acity  | 39                          |
| Surrounding Land Uses   | Open countryside and reside                                                                                                                              | ntial.              | Potential Net             | -      | 39                          |
| Physical Constraints    | Flood Zone 1 - Little or no ris<br>appears generally flat with so<br>constructions apparent. Loca<br>potential contaminated site.<br>hedges to boundary. | ome<br>ated on      | Capacity                  |        |                             |
| Policy Restrictions     | Within Open Countryside and special control for adverts. Swater runoof should be calcu accordance with Environment guidelines.                           | Surface<br>lated in | Potential Den             | sity   | 30.23                       |
| Managing Constraints    | Consultation with Contamina Officer. Consideration of bio                                                                                                |                     | Determination<br>Capacity | n of   | Based on curent permission. |
| Sustainability          | Site is in close proximity to a                                                                                                                          | bus route           |                           |        |                             |
| Accessibility           | Site is considered accessible                                                                                                                            | <b>).</b>           | Total Comple              | tions  | 0                           |
| Other Information       | Site has been suggested thro<br>'Call for Sites' process.                                                                                                | ough the            | Losses Comp               | oleted | 0                           |
| Brownfield / Greenfield | Greenfield                                                                                                                                               |                     | Remaining Lo              | osses  | 0                           |
| Suitability             | Suitable                                                                                                                                                 |                     |                           |        |                             |
| Availability            | Available - site owned by dev                                                                                                                            | /eloper             | <b>Current Year</b>       |        | 0                           |
| Achievability           | Achievable                                                                                                                                               |                     | Years 1-5                 |        | 39                          |
| Deliverability          | Deliverable                                                                                                                                              |                     | Years 6-10                |        | 0                           |

Years 11-15

**Development Progress** 

**Application Number:** 

**Full Permission** 

12/1998C

| <b>Ref</b> 2353             | Site Address                                                                                                                                                                      | Land at Elworth Hall Farm,Dean Clos Elworth, Sandbach |                           |                             |  |
|-----------------------------|-----------------------------------------------------------------------------------------------------------------------------------------------------------------------------------|-------------------------------------------------------|---------------------------|-----------------------------|--|
| Town / Rural Sandbach       | - Edge / Extension                                                                                                                                                                | Easting                                               | 374336 North              | ing 361690                  |  |
| Site Description            | Site consists of a farm, farm large garden area.                                                                                                                                  | nhouse and                                            | Site Size Net (Ha)        | 1.09                        |  |
| Character of Area           | Generally housing to the so<br>west, agricultural to the nor                                                                                                                      |                                                       | Potential Capacity        | 25                          |  |
| Surrounding Land Uses       | Generally housing to the so west, agricultural to the nor                                                                                                                         | outh and<br>th and east.                              | Potential Net<br>Capacity | 24                          |  |
| Physical Constraints        | Flood Zone 1 - Little or no r<br>on site. Historical landfill on<br>monitoring required. Buildi<br>appears generally flat. Pot<br>quality issues.                                 | ı site - gas<br>ngs on site,                          |                           |                             |  |
| Policy Restrictions         | Within Sandbach SZL. Wit<br>Inorganic Chemicals Outer<br>consultation zone. Surface<br>runoff should be calculated<br>accordance with Environme<br>guidelines for greenfield site | water<br>in<br>ent Agency                             | Potential Density         | 22.94                       |  |
| Managing Constraints        | Consultation with landscap<br>and Contaminated Land Of<br>Consideration of biodoversi<br>quality assesment may be a<br>(size of development, proxi<br>AQMA).                      | ficer.<br>ity. Air<br>required                        | Determination of Capacity | Based on current permission |  |
| Sustainability              | Site is considered sustainal                                                                                                                                                      | ble.                                                  |                           |                             |  |
| Accessibility               | Access is possible.                                                                                                                                                               |                                                       | <b>Total Completions</b>  | 23                          |  |
| Other Information           |                                                                                                                                                                                   |                                                       | Losses Completed          | 1                           |  |
| Brownfield / Greenfield     | Mixed                                                                                                                                                                             |                                                       | Remaining Losses          | 0                           |  |
| Suitability                 | Suitable                                                                                                                                                                          |                                                       |                           |                             |  |
| Availability                | Available                                                                                                                                                                         |                                                       | Current Year              | 15                          |  |
| Achievability               | Achievable                                                                                                                                                                        |                                                       | Years 1-5                 | 10                          |  |
| Deliverability              | Deliverable                                                                                                                                                                       |                                                       | Years 6-10                | 0                           |  |
| <b>Development Progress</b> | Under Construction                                                                                                                                                                |                                                       | Years 11-15               | 0                           |  |
| Application Number:         | 10/2006C                                                                                                                                                                          |                                                       |                           |                             |  |