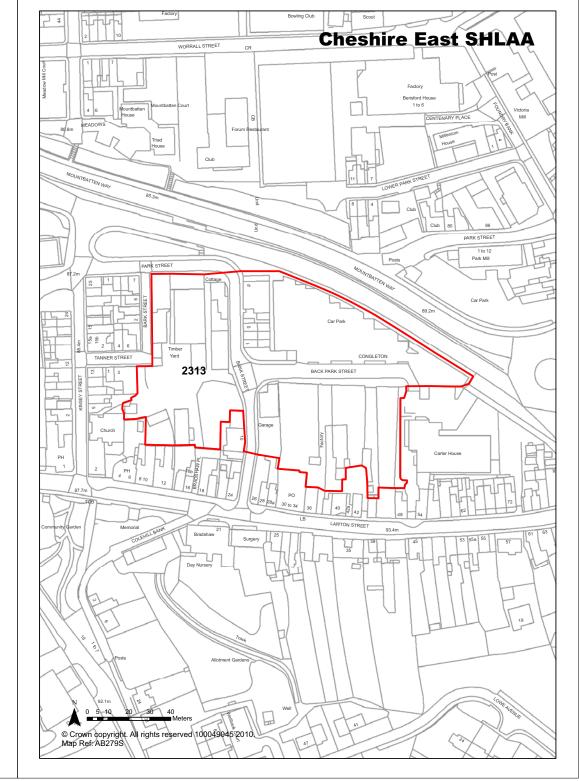

| <b>Ref</b> 2313         | Site Address L                                                                                                                                                                                                                                                                        | Land at Bank Street, Congleton              |                           |          |                                       |
|-------------------------|---------------------------------------------------------------------------------------------------------------------------------------------------------------------------------------------------------------------------------------------------------------------------------------|---------------------------------------------|---------------------------|----------|---------------------------------------|
| Town / Rural Congleton  |                                                                                                                                                                                                                                                                                       | Easting                                     | 386156                    | Northing | 362918                                |
| Site Description        | Mixed use town centre site, inc<br>car park and commercial<br>development. Former scrap ya<br>garage & timber yeard present                                                                                                                                                           | ard,                                        | Site Size Net (I          | Ha) 1    | .09                                   |
| Character of Area       | Town centre                                                                                                                                                                                                                                                                           |                                             | Potential Capa            | city 2   | .0                                    |
| Surrounding Land Uses   | Town centre uses                                                                                                                                                                                                                                                                      |                                             | Potential Net             | _        | 10                                    |
| Physical Constraints    | Flood Zone 1 - Little or no risk,<br>buildings on site, appears gene<br>flat. Potential contaminated sit<br>located within 250m of landfill.<br>on site.                                                                                                                              | erally<br>:e,                               | Capacity                  |          |                                       |
| Policy Restrictions     | Within Congleton SZL. Within Centre. Allocated as a mixed undevelopment in the Local Plan the site is identified as having archaeological potential. South edge of the site may include participate the conservation Area. There is all one Listed Building within the search Street. | se<br>Part of<br>ern<br>art of the<br>least | Potential Dens            | ity 1    | 8.35                                  |
| Managing Constraints    | Consultation with Contaminate Officer. Consideration of biodi Air quality assesment may be (size of development, proximity AQMA).                                                                                                                                                     | versity.<br>equired                         | Determination<br>Capacity | n        | Based on<br>nixed town<br>entre site. |
| Sustainability          | Site is considered sustainable,                                                                                                                                                                                                                                                       |                                             |                           |          |                                       |
| Accessibility           | Site is considered accessible.                                                                                                                                                                                                                                                        |                                             | Total Completi            | ons C    | )                                     |
| Other Information       | Cash point 200m, bus stop 200 lesiure facilities 300m, medical 200m, amenity area 100m, pos 600m, public park 400m, railwa station 1300m, grocers 400m.                                                                                                                               | centre<br>st office                         | Losses Compl              | eted C   | 1                                     |
| Brownfield / Greenfield | Brownfield                                                                                                                                                                                                                                                                            |                                             | Remaining Los             | sses C   | )                                     |
| Suitability             | Suitable                                                                                                                                                                                                                                                                              |                                             |                           |          |                                       |
| Availability            | Marginal / Uncertain                                                                                                                                                                                                                                                                  |                                             | <b>Current Year</b>       | C        | )                                     |
| Achievability           | Achievable                                                                                                                                                                                                                                                                            |                                             | Years 1-5                 | C        | )                                     |
| Deliverability          | Developable                                                                                                                                                                                                                                                                           |                                             | Years 6-10                | 2        | :0                                    |
| Development Progress    | SHLAA Site - Mixed Use Alloca                                                                                                                                                                                                                                                         | ation                                       | Years 11-15               | C        | )                                     |
|                         | None                                                                                                                                                                                                                                                                                  |                                             |                           |          |                                       |