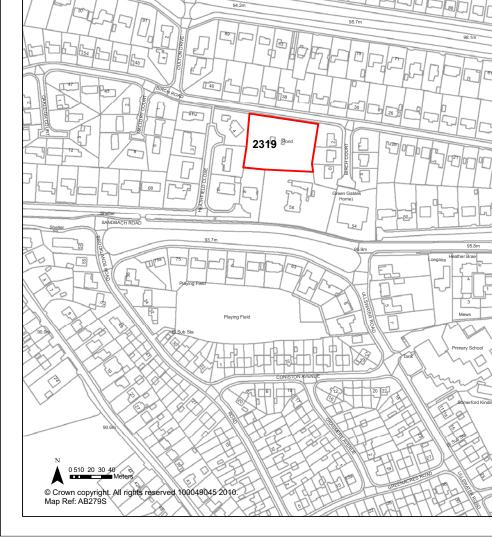

| <b>Ref</b> 2319         | Site Address                                                                                                                                                 | Rear of 56                           | Sandbach Road,            | Congleton             |
|-------------------------|--------------------------------------------------------------------------------------------------------------------------------------------------------------|--------------------------------------|---------------------------|-----------------------|
| Town / Rural Congleton  |                                                                                                                                                              | Easting                              | 383905 <b>Nort</b> l      | ning 363137           |
| Site Description        | Garden land.                                                                                                                                                 |                                      | Site Size Net (Ha)        | 0.32                  |
| Character of Area       | Generally residential.                                                                                                                                       |                                      | Potential Capacity        | 10                    |
| Surrounding Land Uses   | Generally residential.                                                                                                                                       | Potential Net                        |                           | 10                    |
| Physical Constraints    | Flood Zone 1 - Little or no ris<br>on parts of the site. Pond on<br>appears flat. Potential air quissues.                                                    | site. Site                           | Capacity                  |                       |
| Policy Restrictions     | Within Congleton SZL. 56 S<br>Road is a listed building. Su<br>water runoff to be calculated<br>accordance with Environmen<br>guidelines for greenfield site | ırface<br>⊢in<br>nt Agency           | Potential Density         | 31.25                 |
| Managing Constraints    | Consideration of Listed Build biodiversity. Production of a Species Survey. Air quality may be required (size of dexproximity to AQMA).                      | Protected assesment                  | Determination of Capacity | Density<br>multiplier |
| Sustainability          | Site is within walking distant stop and local shops.                                                                                                         | e of a bus                           |                           |                       |
| Accessibility           | Access is possible.                                                                                                                                          |                                      | Total Completions         | 0                     |
| Other Information       | Cash point 500m, bus stop 4<br>leisure facilities 2600m, med<br>1800m, playground 600m, p<br>500m, public park 2400m, ra<br>station 4000m, grocers 500r      | lical centre<br>ost office<br>nilway | Losses Completed          | 0                     |
| Brownfield / Greenfield | Greenfield                                                                                                                                                   |                                      | Remaining Losses          | 0                     |
| Suitability             | Suitable                                                                                                                                                     |                                      |                           |                       |
| Availability            | Marginal / Uncertain                                                                                                                                         |                                      | Current Year              | 0                     |
| Achievability           | Achievable                                                                                                                                                   |                                      | Years 1-5                 | 0                     |

**Cheshire East SHLAA** 

Years 6-10

Years 11-15

Developable

SHLAA Site

Deliverability

Development Progress

Application Number: