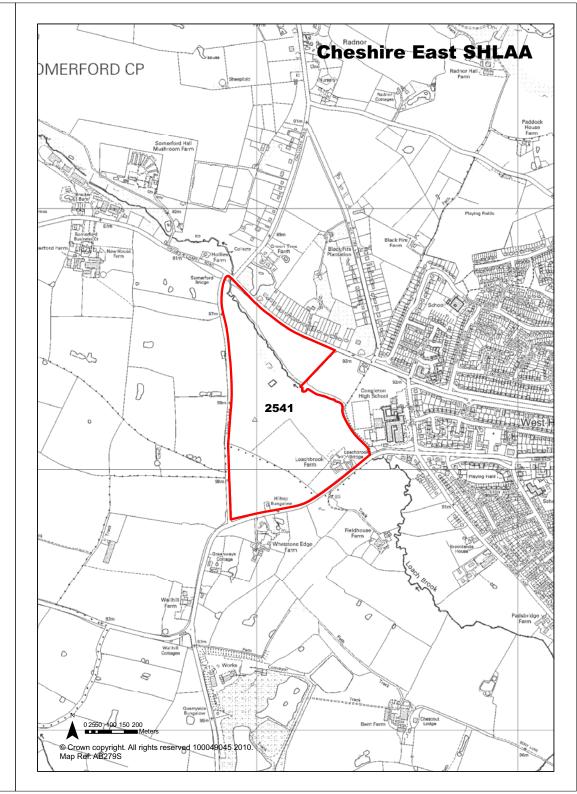

|                                                                |                           |         |                                        |
| Cheshire East SHLAA - I     | Jpdate January 2013                                                                                                                                                                                                                                                                           |                                                                |                           |         | Cheshive East                          |



| <b>Ref</b> 2542             | Site Address                                                                                                                                                                                                                   |                                                | of Sandy Lane<br>m), Somerford | (Incl. New              |
|-----------------------------|--------------------------------------------------------------------------------------------------------------------------------------------------------------------------------------------------------------------------------|------------------------------------------------|--------------------------------|-------------------------|
| Town / Rural Rural          |