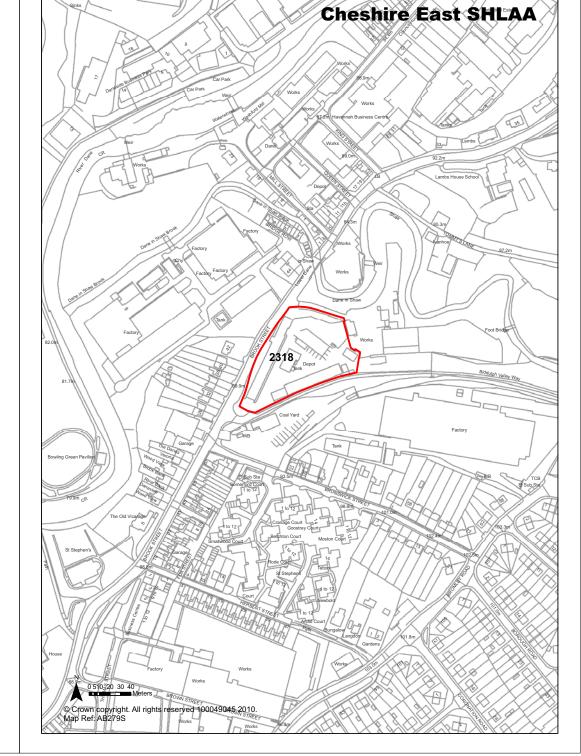

Ref 2317 Site Address Land east of Eaton Bank, Congleton

DeliverabilityDevelopableYears 6-1090Development ProgressSHLAA SiteYears 11-150

**Application Number:** 

PAGE LEFT BLANK FOR PRINTING

| <b>Ref</b> 2318             | Site Address                                                                                                                                                 | CEC Depot, Brunswick Wharf, Brook Street, Congleton |                              |                       |
|-----------------------------|--------------------------------------------------------------------------------------------------------------------------------------------------------------|-----------------------------------------------------|------------------------------|-----------------------|
| Town / Rural Congleton      |                                                                                                                                                              | Easting                                             | 386582 <b>Nortl</b>          | ning 363410           |
| Site Description            | Council depot. Old brickwo brickfield located on site.                                                                                                       | rks and                                             | Site Size Net (Ha)           | 0.68                  |
| Character of Area           | Mostly commercial and ind Some residential to the sou                                                                                                        |                                                     | Potential Capacity           | 21                    |
| Surrounding Land Uses       | Mostly commercial and ind<br>Some residential to the sou                                                                                                     |                                                     | Potential Net<br>Capacity    | 21                    |
| Physical Constraints        | Flood Zone 1 - Little or no r<br>Buildings on site, appears of<br>flat. Located on potential<br>contaminated site. Tress to<br>Potential air quality issues. | jenerally                                           |                              |                       |
| Policy Restrictions         | Within SZL for Congleton. A Protected Open Space to the site. Material recycling/b facility in Structure Plan.                                               | ne south of                                         | Potential Density            | 30.88                 |
| Managing Constraints        | Consultation with Contamin<br>Officer. Consideration of bic<br>Air quality assesment may I<br>(size of development, proxit<br>AQMA).                         | odiversity.<br>oe required                          | Determination of<br>Capacity | Density<br>multiplier |
| Sustainability              | Site is considered sustainal                                                                                                                                 | ole.                                                |                              |                       |
| Accessibility               | Access is possible.                                                                                                                                          |                                                     | Total Completions            | 0                     |
| Other Information           | Cash point 500m, bus stop<br>leisure facilities 400m, med<br>600m, playground 600m, po<br>900m, public park 400m, ra<br>station 1700m, grocers 500           | ical centre<br>ost office<br>ilway                  | Losses Completed             | 0                     |
| Brownfield / Greenfield     | Brownfield                                                                                                                                                   |                                                     | Remaining Losses             | 0                     |
| Suitability                 | Suitable                                                                                                                                                     |                                                     |                              |                       |
| Availability                | Available - Medium Term                                                                                                                                      |                                                     | Current Year                 | 0                     |
| Achievability               | Achievable                                                                                                                                                   |                                                     | Years 1-5                    | 0                     |
| Deliverability              | Developable                                                                                                                                                  |                                                     | Years 6-10                   | 21                    |
| <b>Development Progress</b> | SHLAA Site                                                                                                                                                   |                                                     | Years 11-15                  | 0                     |
| Application Number:         |                                                                                                                                                              |                                                     |                              |                       |