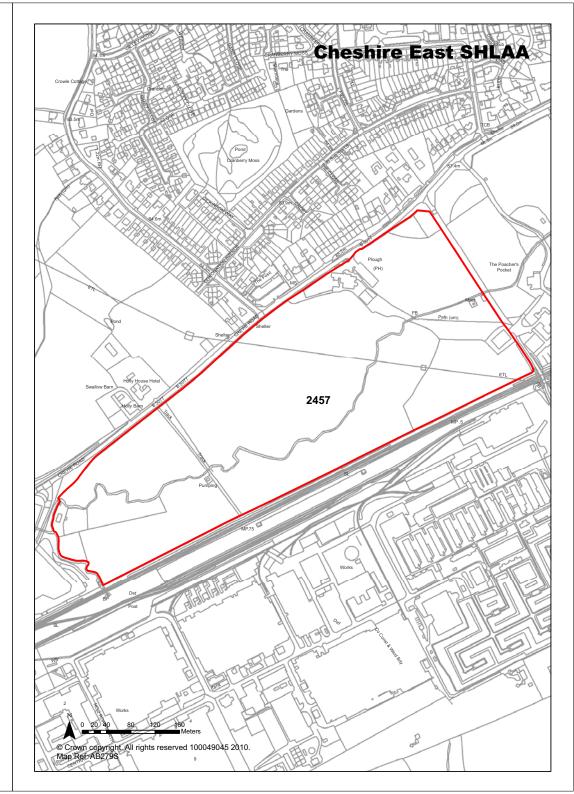

|                                                 | Years 6-10                   | 0                     |
| Development Progress     | SHLAA Site                                                                                                                                                                                                                                                                           |                                                 | Years 11-15                  | 0                     |

Cheshire East SHLAA - Update January 2013

Site Address

Land to south of Crewe Road, Alsager





| <b>Ref</b> 2458             | Site Address                                                                                                                                                                                      | Site Address Land at Fanny's Croft, Audley Road,<br>Alsager |                           |          |                       |
|-----------------------------|---------------------------------------------------------------------------------------------------------------------------------------------------------------------------------------------------|-------------------------------------------------------------|---------------------------|----------|-----------------------|
| Town / Rural Alsager - E    | Edge / Extension