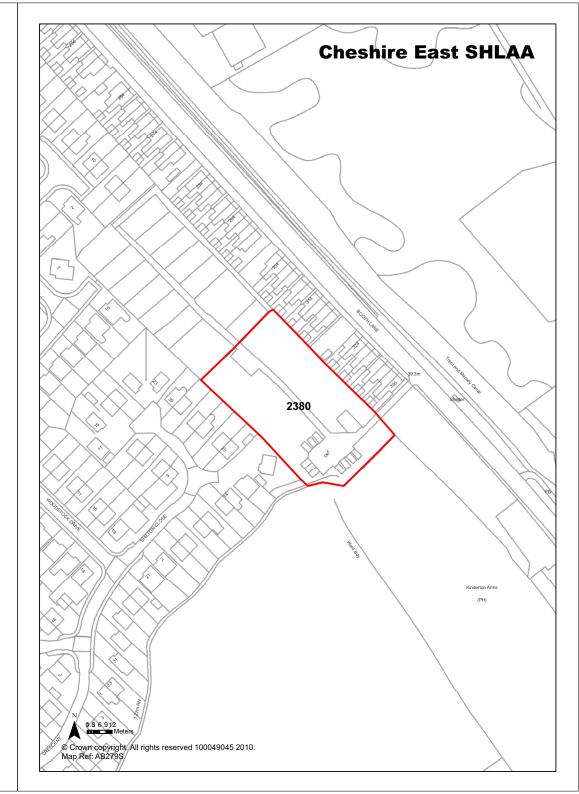

| Years 11-15                  | 0                     |
| Application Number:         |                                                                                                                                                                                                                                                                                                                                               |                              |                       |





| <b>Ref</b> 2381         | Site Address                                                                                                                                                                                                                                                      | Middlewick<br>Middlewick                                                                    | h Lagoons, Cledfo<br>h       | rd Lane,              |
|-------------------------|-------------------------------------------------------------------------------------------------------------------------------------------------------------------------------------------------------------------------------------------------------------------|--------------------------------------------------------------------------