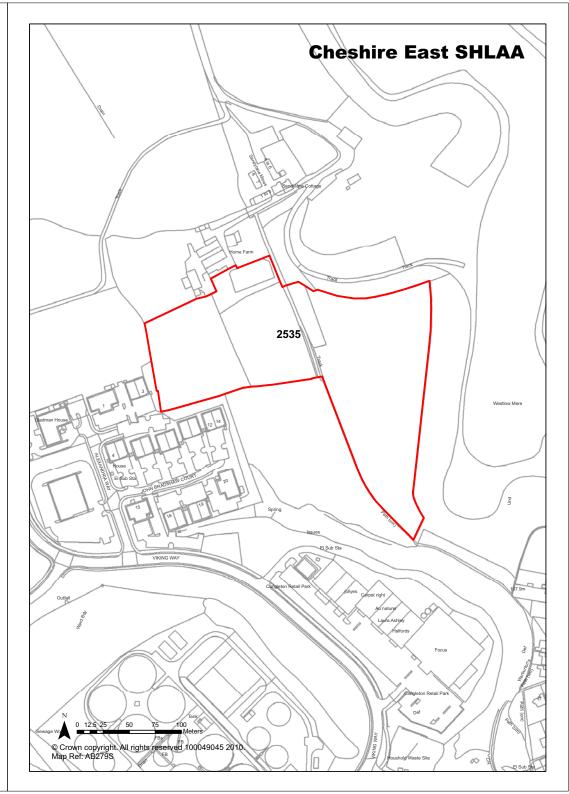

|                             |                                                                                                                                                                                                            |                          | ,                         | J                     |
|-----------------------------|------------------------------------------------------------------------------------------------------------------------------------------------------------------------------------------------------------|--------------------------|---------------------------|-----------------------|
| Town / Rural Congleton      | - Edge / Extension                                                                                                                                                                                         | Easting                  | 385427 <b>Nort</b>        | hing 362362           |
| Site Description            | Agricultural land.                                                                                                                                                                                         |                          | Site Size Net (Ha)        | 1.27                  |
| Character of Area           | Residential and Open Countrys                                                                                                                                                                              | ide                      | Potential Capacity        | 39                    |
| Surrounding Land Uses       | Residential and Open Countrys                                                                                                                                                                              | ide                      | Potential Net             | 39                    |
| Physical Constraints        | Flood Zone 1 - Little or no risk. Potential for ransom strip to cre access point. Footpath along puthe site's border. No buildings appears generally flat. Trees a hedges to border. Potential air issues. | art of<br>on site,<br>nd | Capacity                  |                       |
| Policy Restrictions         | Open Countryside. Surface warunoff to be calculated in accorwith Environment Agency guide for greenfield sites.                                                                                            | dance                    | Potential Density         | 30.71                 |
| Managing Constraints        | Consideration of public footpath biodiversity. Air quality assess may be required (size of developroximity to AQMA).                                                                                       | ent                      | Determination of Capacity | Density<br>multiplier |
| Sustainability              | Greenfield site on edge of settle                                                                                                                                                                          | ement.                   |                           |                       |
| Accessibility               | Access may be an issue.                                                                                                                                                                                    |                          | Total Completions         | 0                     |
| Other Information           | Cash point 900m, bus stop 300 leisure facilities 1400m, medica 1000m, amenity land 300m, po 1000m, public park 1400m, rail station 2700m, grocers 900m.                                                    | I centre<br>st office    | Losses Completed          | 0                     |
| Brownfield / Greenfield     | Greenfield                                                                                                                                                                                                 |                          | Remaining Losses          | 0                     |
| Suitability                 | Suitable - with policy change                                                                                                                                                                              |                          |                           |                       |
| Availability                | Marginal / Uncertain                                                                                                                                                                                       |                          | Current Year              | 0                     |
| Achievability               | Achievable                                                                                                                                                                                                 |                          | Years 1-5                 | 0                     |
| Deliverability              | Developable                                                                                                                                                                                                |                          | Years 6-10                | 39                    |
| <b>Development Progress</b> | SHLAA Site                                                                                                                                                                                                 |                          | Years 11-15               | 0                     |

Land off Meadow Avenue, Congleton

Site Address

**Application Number:** 

| <b>Ref</b> 2322         | Site Address Land of                                                                                                                                                       | Land off Howey Lane, Congleton |                             |  |  |
|-------------------------|----------------------------------------------------------------------------------------------------------------------------------------------------------------------------|--------------------------------|-----------------------------|--|--|
| Town / Rural Congleton  | - Edge / Extension Eastin                                                                                                                                                  | ng 383858 <b>Nort</b> hi       | ing 363624                  |  |  |
| Site Description        | Grazing land.                                                                                                                                                              | Site Size Net (Ha)             | 0.66                        |  |  |
| Character of Area       | Open countryside and edge of settlement.                                                                                                                                   | Potential Capacity             | 16                          |  |  |
| Surrounding Land Uses   | Residential to north, agriculture and grazing to south.                                                                                                                    | Potential Net<br>Capacity      | 16                          |  |  |
| Physical Constraints    | Flood Zone 1 - Little or no risk. Trees and hedges, open countryside. No buildings on site, appears flat. Potential air quality issues.                                    | oupuo.,                        |                             |  |  |
| Policy Restrictions     | Within Open Countryside. Area of special control for adverts. Surface water runoff to be calculated in accordance with Environment Agency guidelines for greenfield sites. | Potential Density              | 24.24                       |  |  |
| Managing Constraints    | Consideration of biodoversity. Air quality assesment may be required (size of development, proximity to AQMA).                                                             | Determination of Capacity      | Based on current permission |  |  |
| Sustainability          | Greenfield site on edge of settlement, considered to be sustainably located.                                                                                               |                                |                             |  |  |
| Accessibility           | Access is possible.                                                                                                                                                        | <b>Total Completions</b>       | 0                           |  |  |
| Other Information       | Site suggested as part of 'Call for Sites                                                                                                                                  | Losses Completed               | 0                           |  |  |
| Brownfield / Greenfield | Greenfield                                                                                                                                                                 | Remaining Losses               | 0                           |  |  |
| Suitability             | Suitable                                                                                                                                                                   |                                |                             |  |  |
| Availability            | Available                                                                                                                                                                  | Current Year                   | 0                           |  |  |