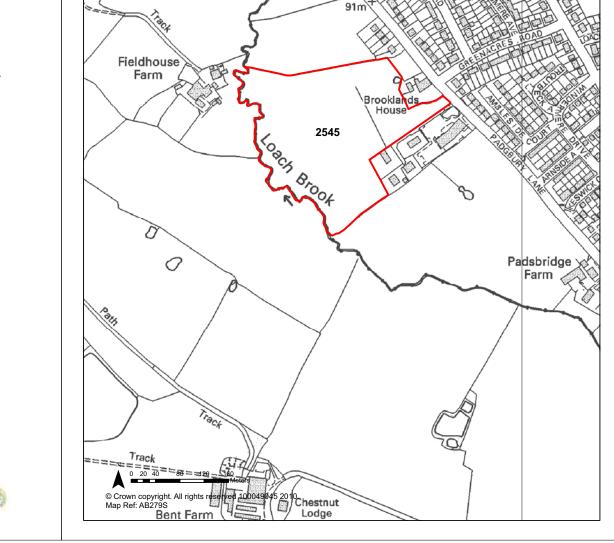

| <b>Ref</b> 2361             | Site Address                                                                                                                                                                                  | Site Address Coalyard, junction of Brunswick Street and Brook Street, Congleton |                             |                                                         |  |
|-----------------------------|-----------------------------------------------------------------------------------------------------------------------------------------------------------------------------------------------|---------------------------------------------------------------------------------|-----------------------------|---------------------------------------------------------|--|
| Town / Rural Congleton      |                                                                                                                                                                                               | Easting                                                                         | 386552 N                    | orthing 363350                                          |  |
| Site Description            | Coalyard.                                                                                                                                                                                     |                                                                                 | Site Size Net (Ha           | 0.41                                                    |  |
| Character of Area           | Commercial and residential                                                                                                                                                                    |                                                                                 | Potential Capaci            | ity 17                                                  |  |
| Surrounding Land Uses       | Commercial and residential                                                                                                                                                                    |                                                                                 | Potential Net               | 17                                                      |  |
| Physical Constraints        | Zone 1 - Little or no risk.<br>Contamination likely. Buildi<br>appears flat. Potential of sm<br>explosion or fire risk. Trees<br>Potential air quality issues.                                | nall                                                                            | Capacity                    |                                                         |  |
| Policy Restrictions         | Within the SZL of Congletor                                                                                                                                                                   | ٦.                                                                              | Potential Densit            | y 41.46                                                 |  |
| Managing Constraints        | Contamination issues addressed by consultation with Contaminated Land Officer. Consideration of biodiversity. Air quality assesment may be required (size of development, proximity to AQMA). |                                                                                 | Determination o<br>Capacity | f Density<br>multiplier -<br>sustainable<br>development |  |
| Sustainability              | Site is considerd sustainable                                                                                                                                                                 | e.                                                                              |                             |                                                         |  |
| Accessibility               | Site is considerd accessible                                                                                                                                                                  |                                                                                 | Total Completion            | ns 0                                                    |  |
| Other Information           | RPO SSA rep 436                                                                                                                                                                               |                                                                                 | Losses Complet              | ed 0                                                    |  |
| Brownfield / Greenfield     | Brownfield                                                                                                                                                                                    |                                                                                 | Remaining Loss              | es 0                                                    |  |
| Suitability                 | Suitable                                                                                                                                                                                      |                                                                                 |                             |                                                         |  |
| Availability                | Available - site on the marke                                                                                                                                                                 | et                                                                              | Current Year                | 0                                                       |  |
| Achievability               | Achievable                                                                                                                                                                                    |                                                                                 | Years 1-5                   | 17                                                      |  |
| Deliverability              | Deliverable                                                                                                                                                                                   |                                                                                 | Years 6-10                  | 0                                                       |  |
| <b>Development Progress</b> | SHLAA Site                                                                                                                                                                                    |                                                                                 | Years 11-15                 | 0                                                       |  |