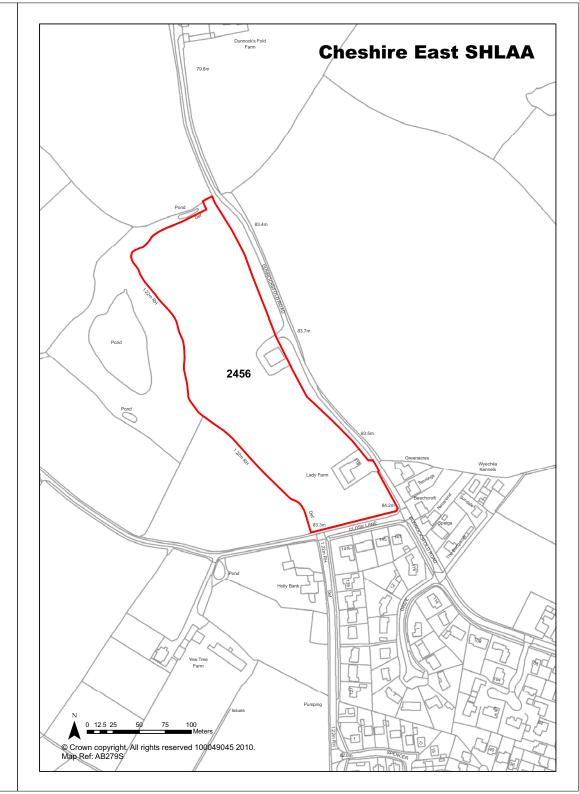

|                             |                                                                                                                                                                                                            |                          | ,                         | J                     |
|-----------------------------|------------------------------------------------------------------------------------------------------------------------------------------------------------------------------------------------------------|--------------------------|---------------------------|-----------------------|
| Town / Rural Congleton      | - Edge / Extension                                                                                                                                                                                         | Easting                  | 385427 <b>Nort</b>        | hing 362362           |
| Site Description            | Agricultural land.                                                                                                                                                                                         |                          | Site Size Net (Ha)        | 1.27                  |
| Character of Area           | Residential and Open Countrys                                                                                                                                                                              | ide                      | Potential Capacity        | 39                    |
| Surrounding Land Uses       | Residential and Open Countrys                                                                                                                                                                              | ide                      | Potential Net             | 39                    |
| Physical Constraints        | Flood Zone 1 - Little or no risk. Potential for ransom strip to cre access point. Footpath along puthe site's border. No buildings appears generally flat. Trees a hedges to border. Potential air issues. | art of<br>on site,<br>nd | Capacity                  |                       |
| Policy Restrictions         | Open Countryside. Surface warunoff to be calculated in accorwith Environment Agency guide for greenfield sites.                                                                                            | dance                    | Potential Density         | 30.71                 |
| Managing Constraints        | Consideration of public footpath biodiversity. Air quality assess may be required (size of developroximity to AQMA).                                                                                       | ent                      | Determination of Capacity | Density<br>multiplier |
| Sustainability              | Greenfield site on edge of settle                                                                                                                                                                          | ement.                   |                           |                       |
| Accessibility               | Access may be an issue.                                                                                                                                                                                    |                          | Total Completions         | 0                     |
| Other Information           | Cash point 900m, bus stop 300 leisure facilities 1400m, medica 1000m, amenity land 300m, po 1000m, public park 1400m, rail station 2700m, grocers 900m.                                                    | I centre<br>st office    | Losses Completed          | 0                     |
| Brownfield / Greenfield     | Greenfield                                                                                                                                                                                                 |                          | Remaining Losses          | 0                     |
| Suitability                 | Suitable - with policy change                                                                                                                                                                              |                          |                           |                       |
| Availability                | Marginal / Uncertain                                                                                                                                                                                       |                          | Current Year              | 0                     |
| Achievability               | Achievable                                                                                                                                                                                                 |                          | Years 1-5                 | 0                     |
| Deliverability              | Developable                                                                                                                                                                                                |                          | Years 6-10                | 39                    |
| <b>Development Progress</b> | SHLAA Site                                                                                                                                                                                                 |                          | Years 11-15               | 0                     |

Land off Meadow Avenue, Congleton

Site Address

**Application Number:** 

| <b>Ref</b> 2322         | Site Address Land of                                                                                                                                                       | Land off Howey Lane, Congleton |                             |  |  |
|-------------------------|----------------------------------------------------------------------------------------------------------------------------------------------------------------------------|--------------------------------|-----------------------------|--|--|
| Town / Rural Congleton  | - Edge / Extension Eastin                                                                                                                                                  | ng 383858 <b>Nort</b> hi       | ing 363624                  |  |  |
| Site Description        | Grazing land.                                                                                                                                                              | Site Size Net (Ha)             | 0.66                        |  |  |
| Character of Area       | Open countryside and edge of settlement.                                                                                                                                   | Potential Capacity             | 16                          |  |  |
| Surrounding Land Uses   | Residential to north, agriculture and grazing to south.                                                                                                                    | Potential Net<br>Capacity      | 16                          |  |  |
| Physical Constraints    | Flood Zone 1 - Little or no risk. Trees and hedges, open countryside. No buildings on site, appears flat. Potential air quality issues.                                    | oupuo.,                        |                             |  |  |
| Policy Restrictions     | Within Open Countryside. Area of special control for adverts. Surface water runoff to be calculated in accordance with Environment Agency guidelines for greenfield sites. | Potential Density              | 24.24                       |  |  |
| Managing Constraints    | Consideration of biodoversity. Air quality assesment may be required (size of development, proximity to AQMA).                                                             | Determination of Capacity      | Based on current permission |  |  |
| Sustainability          | Greenfield site on edge of settlement, considered to be sustainably located.                                                                                               |                                |                             |  |  |
| Accessibility           | Access is possible.                                                                                                                                                        | <b>Total Completions</b>       | 0                           |  |  |
| Other Information       | Site suggested as part of 'Call for Sites                                                                                                                                  | Losses Completed               | 0                           |  |  |
| Brownfield / Greenfield | Greenfield                                                                                                                                                                 | Remaining Losses               | 0                           |  |  |
| Suitability             | Suitable                                                                                                                                                                   |                                |                             |  |  |
| Availability            | Available                                                                                                                                                                  | Current Year                   | 0                           |  |  |